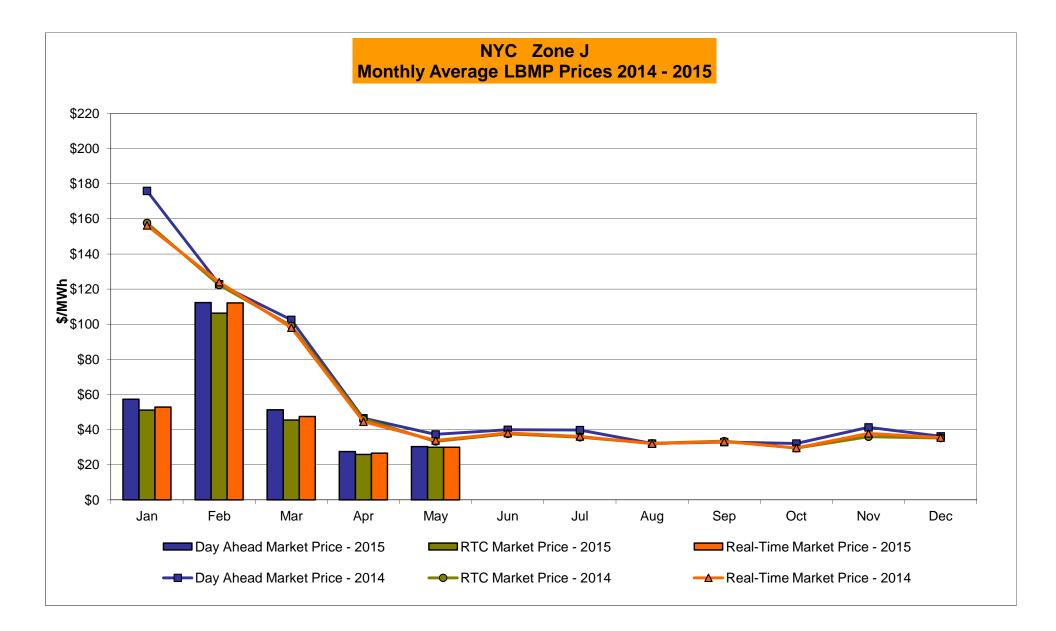

#### May 2015 Zonal LBMP Statistics for NYISO (\$/MWh)

|                                      | WEST<br><u>Zone A</u> | GENESEE<br>Zone B | NORTH<br><u>Zone D</u> | CENTRAL<br>Zone C | MOHAWK<br>VALLEY<br><u>Zone E</u> | CAPITAL<br>Zone F | HUDSON<br>VALLEY<br><u>Zone G</u> | MILLWOOD<br><u>Zone H</u> | DUNWOODIE<br><u>Zone I</u> | NEW YORK<br>CITY<br><u>Zone J</u> | LONG<br>ISLAND<br><u>Zone K</u> |
|--------------------------------------|-----------------------|-------------------|------------------------|-------------------|-----------------------------------|-------------------|-----------------------------------|---------------------------|----------------------------|-----------------------------------|---------------------------------|
| DAY AHEAD LBMP<br>Unweighted Price * | 28.91                 | 24.19             | 20.42                  | 25.66             | 25.35                             | 26.23             | 29.47                             | 29.94                     | 29.99                      | 30.35                             | 35.24                           |
| 0                                    |                       | -                 | -                      |                   |                                   |                   | -                                 |                           |                            |                                   |                                 |
| Standard Deviation                   | 15.98                 | 10.45             | 7.56                   | 11.39             | 10.64                             | 10.89             | 13.94                             | 14.62                     | 14.68                      | 14.63                             | 17.93                           |
| RTC LBMP                             |                       |                   |                        |                   |                                   |                   |                                   |                           |                            |                                   |                                 |
| Unweighted Price *                   | 59.82                 | 25.43             | 21.33                  | 29.61             | 26.48                             | 27.24             | 28.99                             | 29.18                     | 29.27                      | 30.00                             | 35.22                           |
| Standard Deviation                   | 116.60                | 26.39             | 24.78                  | 32.67             | 26.88                             | 26.77             | 29.14                             | 29.46                     | 29.53                      | 29.66                             | 46.17                           |
| REAL TIME LBMP                       |                       |                   |                        |                   |                                   |                   |                                   |                           |                            |                                   |                                 |
| Unweighted Price *                   | 37.45                 | 24.83             | 21.10                  | 27.48             | 26.11                             | 26.99             | 28.76                             | 28.96                     | 29.06                      | 29.98                             | 36.70                           |
| Standard Deviation                   | 69.15                 | 24.92             | 20.62                  | 30.41             | 25.57                             | 25.95             | 28.54                             | 28.99                     | 29.10                      | 29.43                             | 47.38                           |
|                                      |                       |                   |                        |                   |                                   |                   |                                   |                           |                            |                                   |                                 |