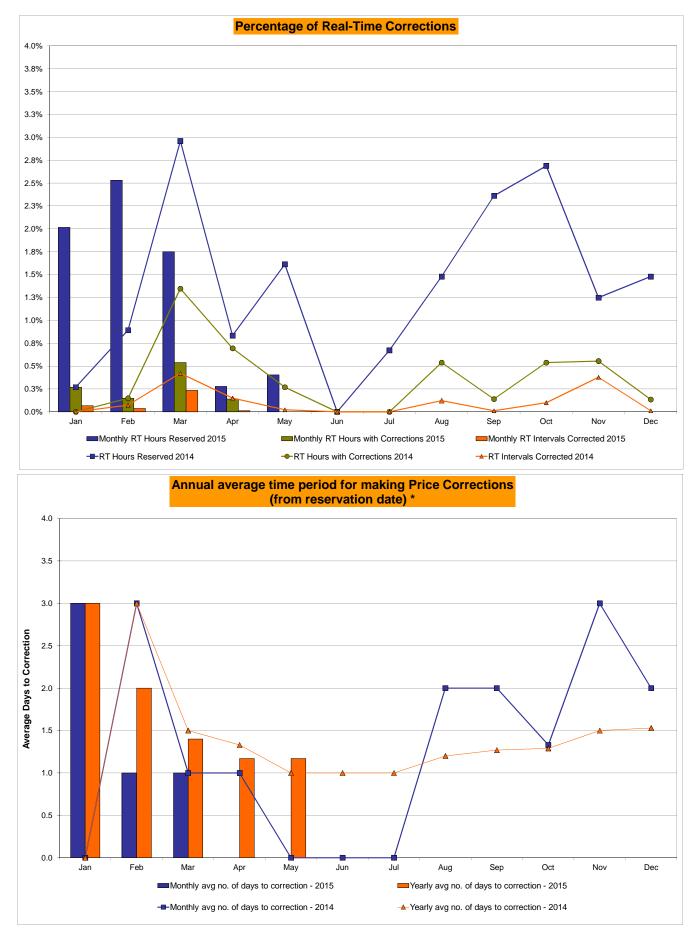

## Market Performance Highlights for May 2015

- LBMP for May is \$32.98/MWh; higher than \$28.35/MWh in April 2015 and lower than \$40.30/MWh in May 2014.
  - Day Ahead and Real Time Load Weighted LBMPs are higher compared to April.
- May 2015 average year-to-date monthly cost of \$60.96/MWh is a 44% decrease from \$108.36/MWh in May 2014.
- Average daily sendout is 409 GWh/day in May; higher than 387 GWh/day in April 2015 and 391 GWh/day in May 2014.
- Natural gas and distillate prices were higher compared to the previous month.
  - Natural Gas (Transco Z6 NY) was \$2.65/MMBtu, up 20% from \$2.21/MMBtu in April.
    - Transco Z6 NY is down 24% year-over-year
  - Jet Kerosene Gulf Coast was \$13.72/MMBtu, up from \$12.44/MMBtu in April.
  - Ultra Low Sulfur No.2 Diesel NY Harbor was \$14.05/MMBtu, up from \$12.99/MMBtu in April.
    - Distillate prices are down 33% year-over-year
- Uplift per MWh is higher compared to the previous month.
  - Uplift (not including NYISO cost of operations) is \$0.28/MWh; higher than (\$0.14)/MWh in April.
    - The Local Reliability Share is \$0.32/MWh, higher than \$0.27 in April.
    - The Statewide Share is (\$0.04)/MWh, higher than (\$0.41)/MWh in April.
      - The biggest reason for the increase was congestion out West aggravated on a few days by Lake Erie Loop flow
  - TSA \$ per NYC MWh is \$0.17/MWh.
  - Total uplift costs (Schedule 1 components including NYISO Cost of Operations) are higher than April.