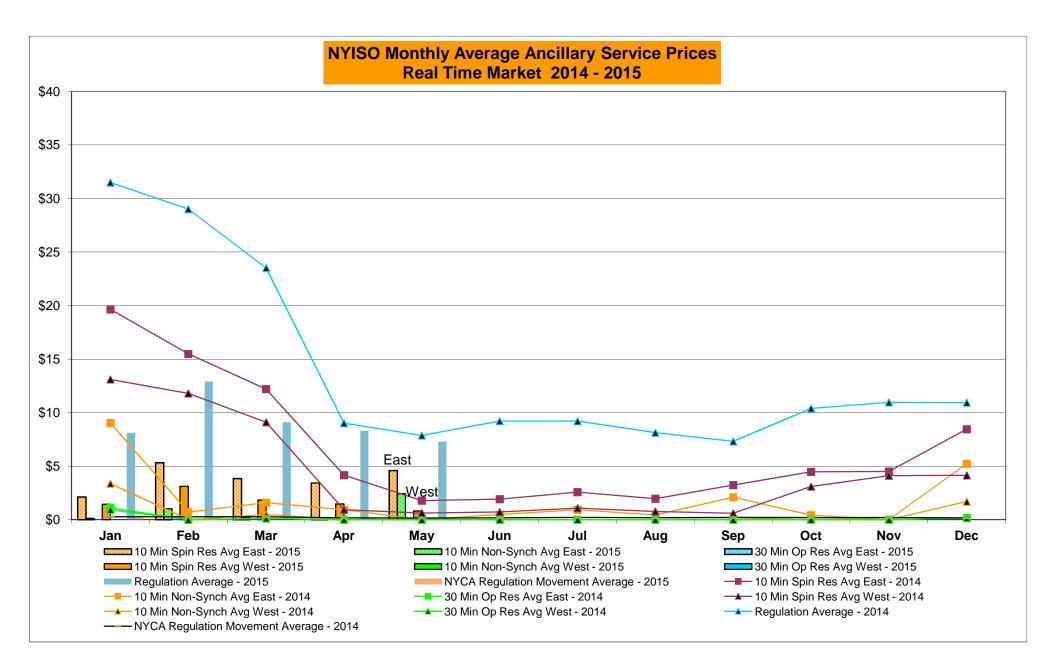

|
|        | Oct-15 |           |                  |           |                  |        | Oct-15 |           |                  |            |                  |        | Oct-15 |           |                  |            |                  |
|        | Nov-15 |           |                  |           |                  |        | Nov-15 |           |                  |            |                  |        | Nov-15 |           |                  |            |                  |
|        | Dec-15 |           |                  |           |                  | 1      | Dec-15 |           |                  |            |                  |        | Dec-15 | 5         |                  |            |                  |



Market Mitigation and Analysis Prepared: 6/2/2015 4:12 PM







#### NYISO Markets Ancillary Services Statistics - Unweighted Price (\$/MWH)

| Day Ahead Market           10 Min Spin East         5.92         7.69         11.09         5.53         6.31           10 Min Spin West         4.07         5.40         5.68         4.16         3.69           10 Min Non Synch East         2.30         3.89         5.40         3.22         3.84           10 Min Non Synch West         0.90         1.79         1.97         1.91         1.45