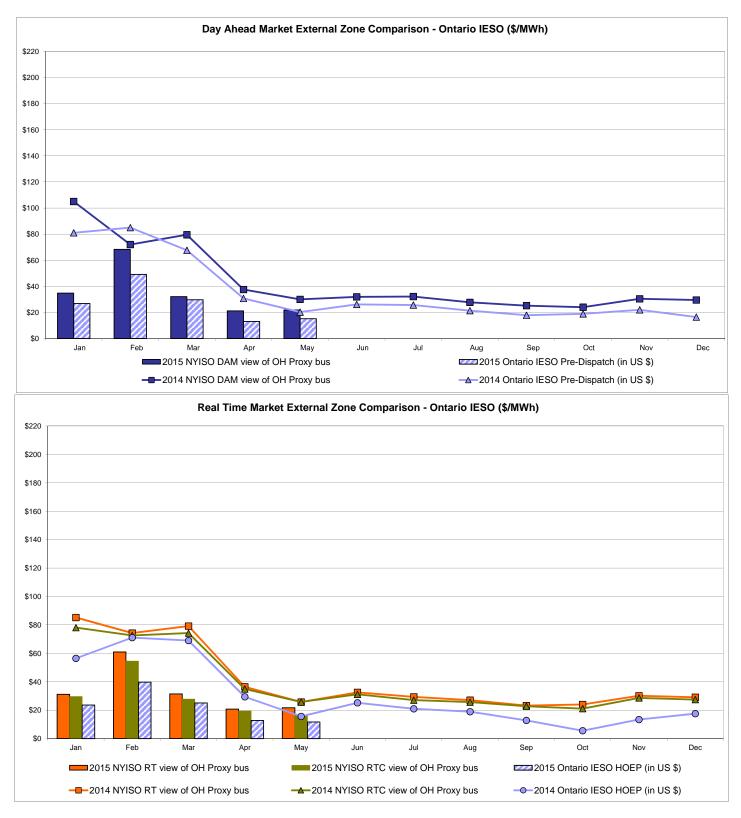

## **External Comparison Ontario IESO**

Notes: Exchange factor used for May 2015 was 0.821288 to US HOEP: Hourly Ontario Energy Price Pre-Dispatch: Projected Energy Price