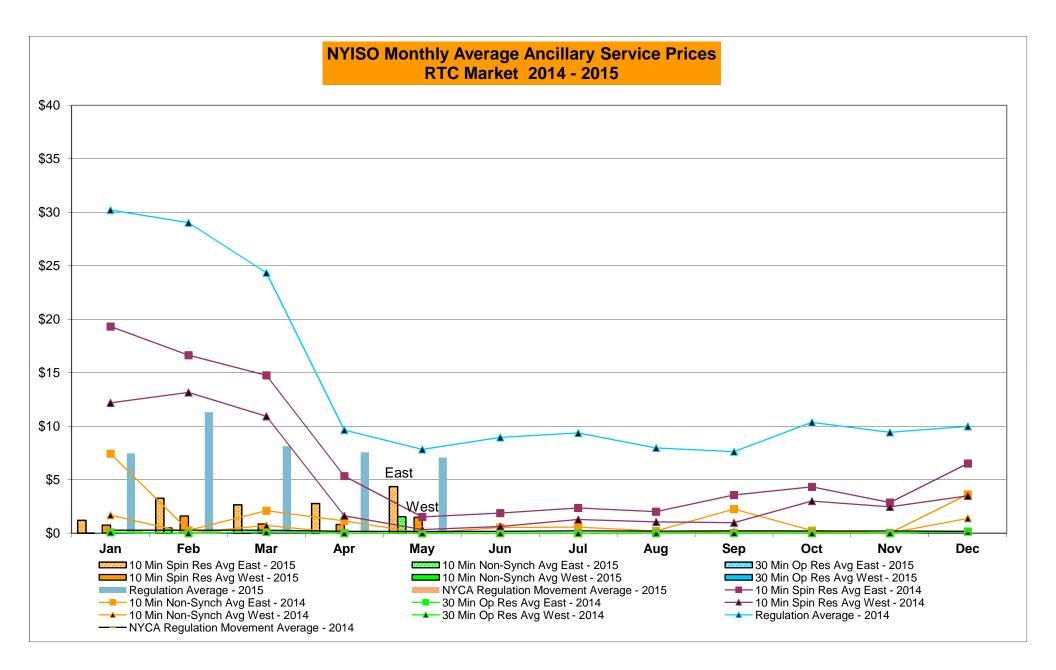

|
|        | Oct-15 |           |                  |           |                  |        | Oct-15 |           |                  |            |                  |        | Oct-15 |           |                  |            |                  |
|        | Nov-15 |           |                  |           |                  |        | Nov-15 |           |                  |            |                  |        | Nov-15 |           |                  |            |                  |
|        | Dec-15 |           |                  |           |                  | 1      | Dec-15 |           |                  |            |                  |        | Dec-15 | 5         |                  |            |                  |



Market Mitigation and Analysis Prepared: 6/2/2015 4:12 PM







#### NYISO Markets Ancillary Services Statistics - Unweighted Price (\$/MWH)

| Day Ahead Market           10 Min Spin East         5.92         7.69         11.09         5.53         6.31           10 Min Spin West         4.07         5.40         5.68         4.16         3.69           10 Min Non Synch East         2.30         3.89         5.40         3.22         3.84           10 Min Non Synch West         0.90         1.79         1.97         1.91         1.45