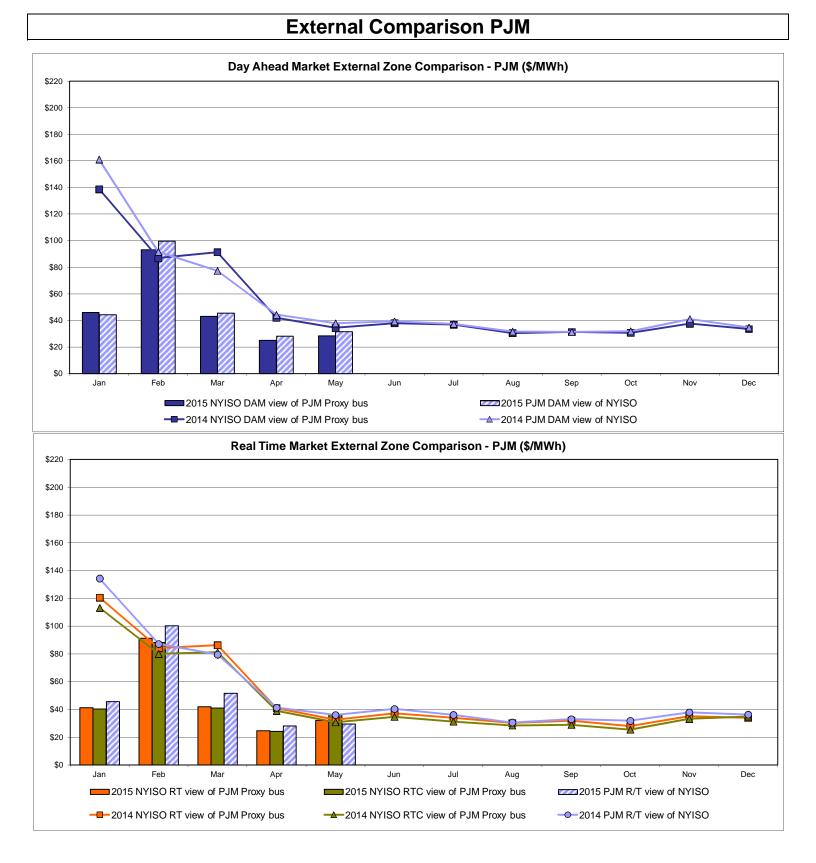

## External Controllable Line: Neptune (PJM)

## External Controllable Line: Linden VFT (PJM)

## External Controllable Line: Hudson (PJM)