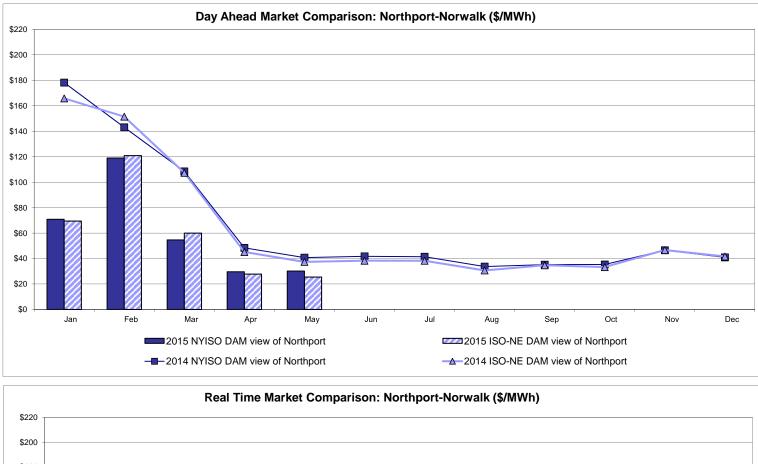

## External Controllable Line: Northport - Norwalk (New England)

#### Note:

ISO-NE Forecast is an advisory posting @ 18:00 day before.

The DAM and R/T prices at the Northport 138 interface are used for ISO-NE.

The DAM and R/T prices at the 1385 interface are used for NYISO.