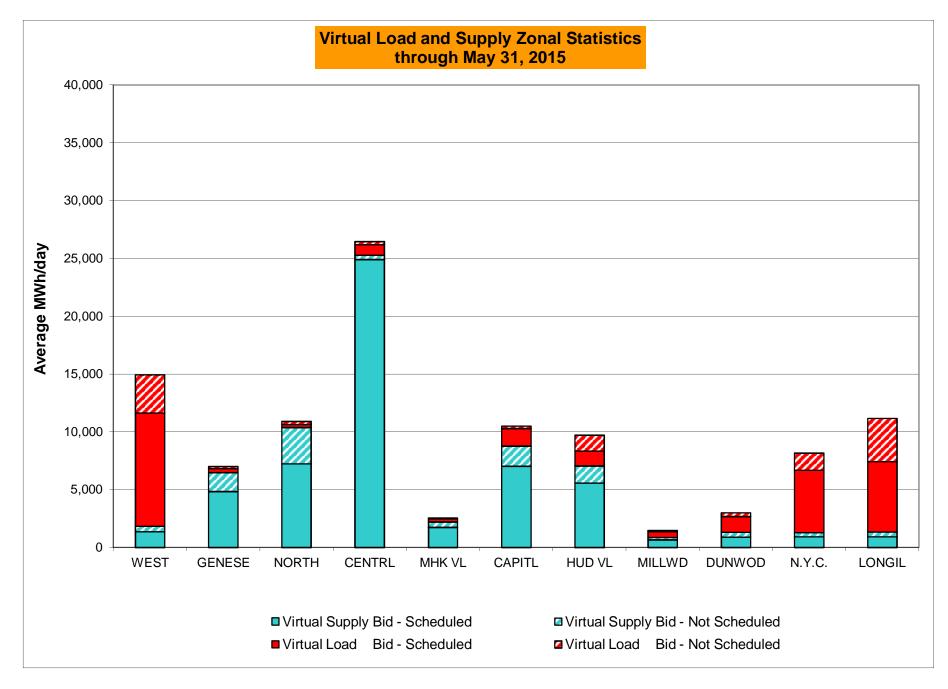

Notes: Percent totals may not equal 100% due to rounding. Virtual Transactions are not reflected in this chart.

Market Mitigation and Analysis Prepared: 6/5/2015 1:00 PM