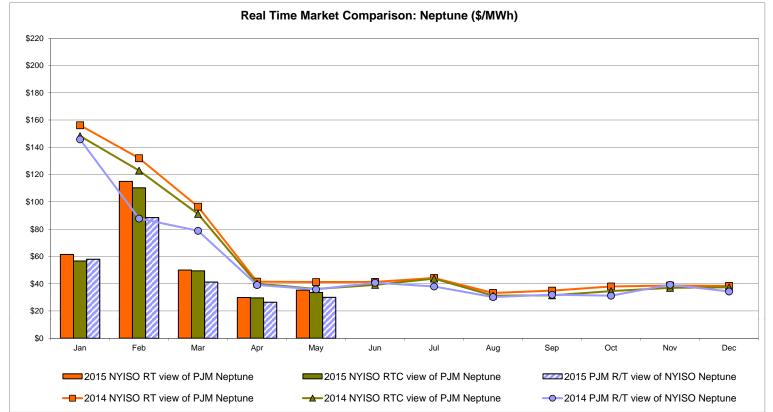

/2/2015 4:16 PM

## **External Comparison Ontario IESO**



Notes: Exchange factor used for May 2015 was 0.821288 to US HOEP: Hourly Ontario Energy Price Pre-Dispatch: Projected Energy Price



## External Controllable Line: Cross Sound Cable (New England)



Note:

ISO-NE Forecast is an advisory posting @ 18:00 day before.

The DAM and R/T prices at the Shorham 13899 interface are used for ISO-NE.

The DAM and R/T prices at the CSC interface are used for NYISO.



## External Controllable Line: Northport - Norwalk (New England)



#### Note:

ISO-NE Forecast is an advisory posting @ 18:00 day before.

The DAM and R/T prices at the Northport 138 interface are used for ISO-NE.

The DAM and R/T prices at the 1385 interface are used for NYISO.



## External Controllable Line: Neptune (PJM)



## **External Comparison Hydro-Quebec**





Note:

Hydro-Quebec Prices are unavailable.



## External Controllable Line: Linden VFT (PJM)





## External Controllable Line: Hudson (PJM)



#### **NYISO Real Time Price Correction Statistics**

| 2015<br>Hour Corrections