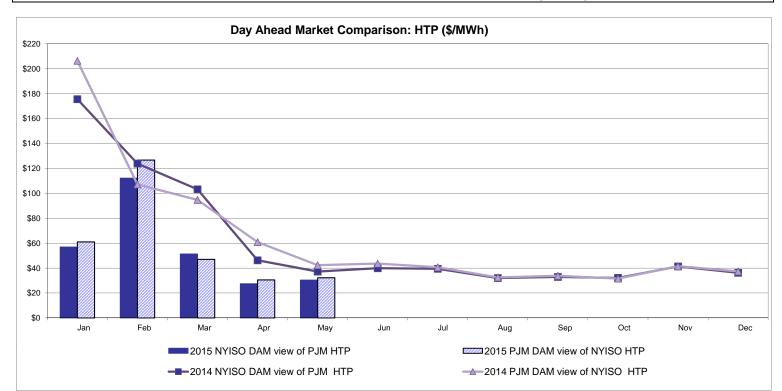

gy Price Pre-Dispatch: Projected Energy Price



## External Controllable Line: Cross Sound Cable (New England)



Note:

ISO-NE Forecast is an advisory posting @ 18:00 day before.

The DAM and R/T prices at the Shorham 13899 interface are used for ISO-NE.

The DAM and R/T prices at the CSC interface are used for NYISO.



## External Controllable Line: Northport - Norwalk (New England)



#### Note:

ISO-NE Forecast is an advisory posting @ 18:00 day before.

The DAM and R/T prices at the Northport 138 interface are used for ISO-NE.

The DAM and R/T prices at the 1385 interface are used for NYISO.



## External Controllable Line: Neptune (PJM)



## **External Comparison Hydro-Quebec**





Note:

Hydro-Quebec Prices are unavailable.



## External Controllable Line: Linden VFT (PJM)





## External Controllable Line: Hudson (PJM)



#### **NYISO Real Time Price Correction Statistics**

| 2015<br>Hour Corrections