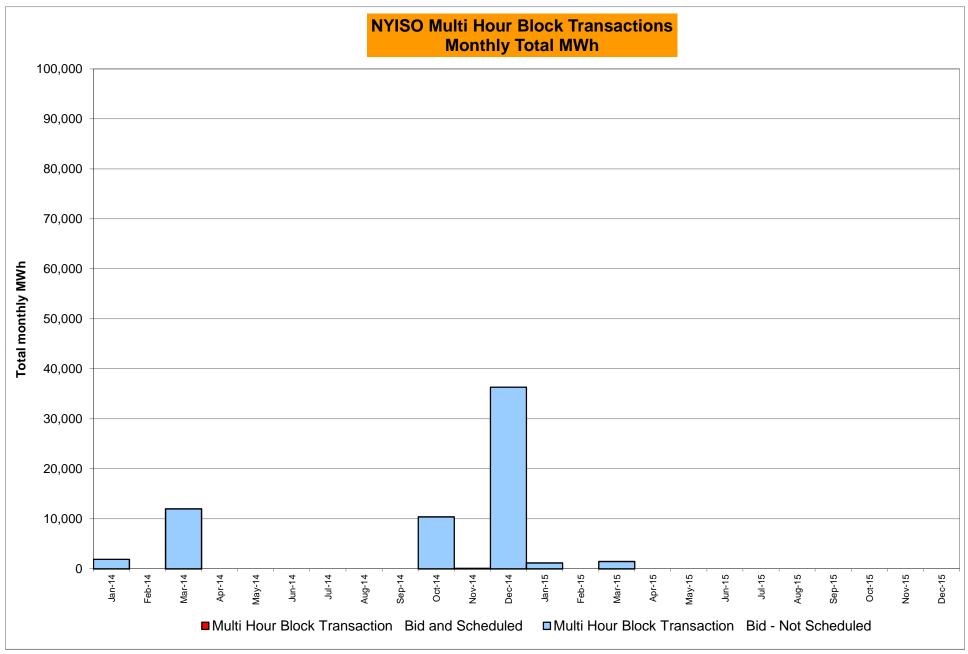

5 | 5         |                  |            |                  |
|        | Oct-15 |           |                  |           |                  |        | Oct-15 |           |                  |            |                  |        | Oct-15 |           |                  |            |                  |
|        | Nov-15 |           |                  |           |                  |        | Nov-15 |           |                  |            |                  |        | Nov-15 |           |                  |            |                  |
|        | Dec-15 |           |                  |           |                  | 1      | Dec-15 |           |                  |            |                  |        | Dec-15 | 5         |                  |            |                  |



Market Mitigation and Analysis Prepared: 6/2/2015 4:12 PM







#### NYISO Markets Ancillary Services Statistics - Unweighted Price (\$/MWH)

| Day Ahead Market           10 Min Spin East         5.92         7.69         11.09         5.53         6.31           10 Min Spin West         4.07         5.40         5.68         4.16         3.69           10 Min Non Synch East         2.30         3.89         5.40         3.22         3.84           10 Min Non Synch West         0.90         1.79         1.97         1.91         1.45