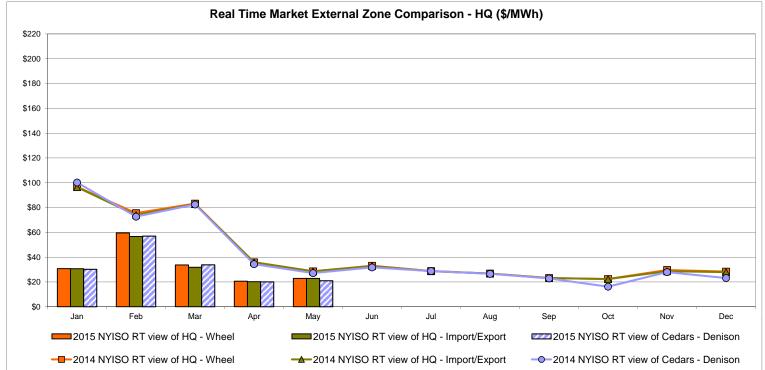

## **External Comparison Hydro-Quebec**

Note:

Hydro-Quebec Prices are unavailable.