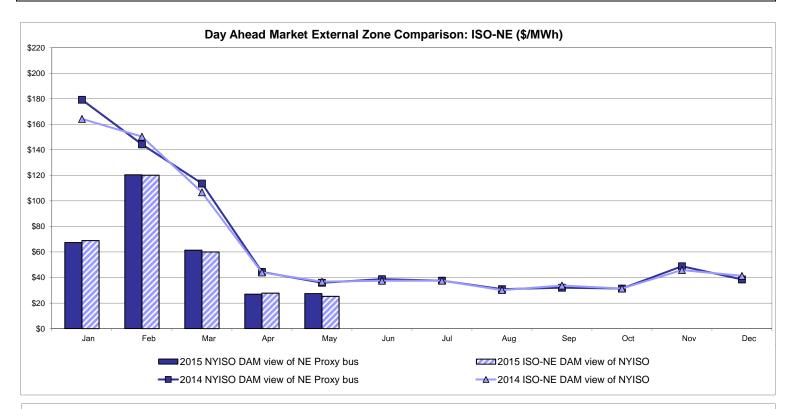

## **External Comparison ISO-New England**

#### Market Mitigation and Analysis Prepared: 6/2/2015 4:16 PM