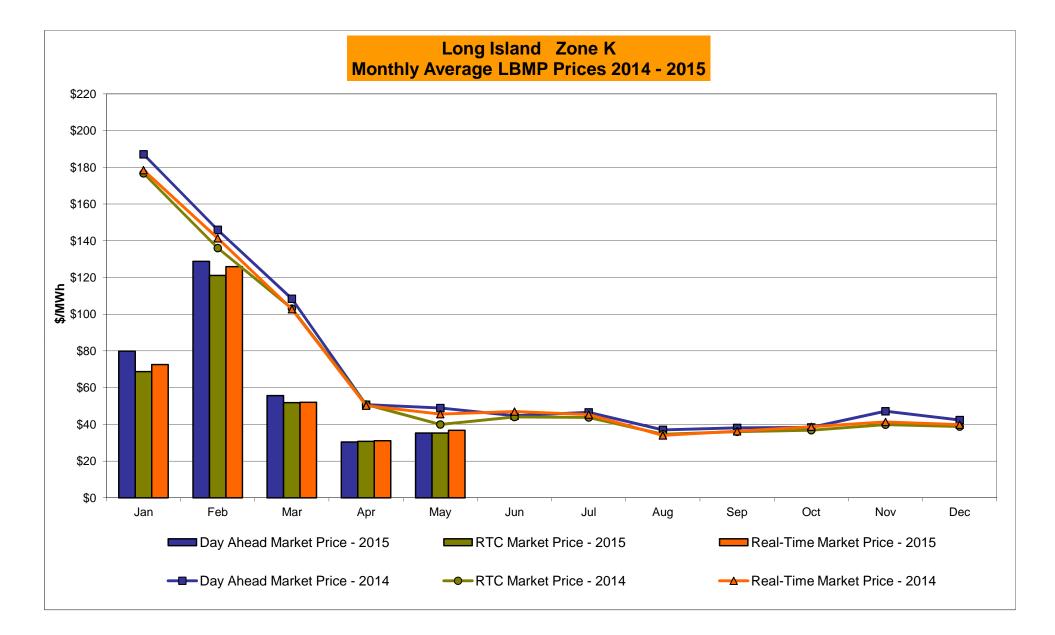

#### May 2015 Zonal LBMP Statistics for NYISO (\$/MWh)

|                                      | WEST<br><u>Zone A</u> | GENESEE<br>Zone B | NORTH<br><u>Zone D</u> | CENTRAL<br>Zone C | MOHAWK<br>VALLEY<br><u>Zone E</u> | CAPITAL<br>Zone F | HUDSON<br>VALLEY<br><u>Zone G</u> | MILLWOOD<br><u>Zone H</u> | DUNWOODIE<br><u>Zone I</u> | NEW YORK<br>CITY<br><u>Zone J</u> | LONG<br>ISLAND<br><u>Zone K</u> |
|--------------------------------------|-----------------------|-------------------|------------------------|-------------------|-----------------------------------|-------------------|-----------------------------------|---------------------------|----------------------------|-----------------------------------|---------------------------------|
| DAY AHEAD LBMP<br>Unweighted Price * | 28.91                 | 24.19             | 20.42                  | 25.66             | 25.35                             | 26.23             | 29.47                             | 29.94                     | 29.99                      | 30.35                             | 35.24                           |
| 0                                    |                       | -                 | -                      |                   |                                   |                   | -                                 |                           |                            |                                   |                                 |
| Standard Deviation                   | 15.98                 | 10.45             | 7.56                   | 11.39             | 10.64                             | 10.89             | 13.94                             | 14.62                     | 14.68                      | 14.63                             | 17.93                           |
| RTC LBMP                             |                       |                   |                        |                   |                                   |                   |                                   |                           |                            |                                   |                                 |
| Unweighted Price *                   | 59.82                 | 25.43             | 21.33                  | 29.61             | 26.48                             | 27.24             | 28.99                             | 29.18                     | 29.27                      | 30.00                             | 35.22                           |
| Standard Deviation                   | 116.60                | 26.39             | 24.78                  | 32.67             | 26.88                             | 26.77             | 29.14                             | 29.46                     | 29.53                      | 29.66                             | 46.17                           |
| REAL TIME LBMP                       |                       |                   |                        |                   |                                   |                   |                                   |                           |                            |                                   |                                 |
| Unweighted Price *                   | 37.45                 | 24.83             | 21.10                  | 27.48             | 26.11                             | 26.99             | 28.76                             | 28.96                     | 29.06                      | 29.98                             | 36.70                           |
| Standard Deviation                   | 69.15                 | 24.92             | 20.62                  | 30.41             | 25.57                             | 25.95             | 28.54                             | 28.99                     | 29.10                      | 29.43                             | 47.38                           |
|                                      |                       |                   |                        |                   |                                   |                   |                                   |                           |                            |                                   |                                 |