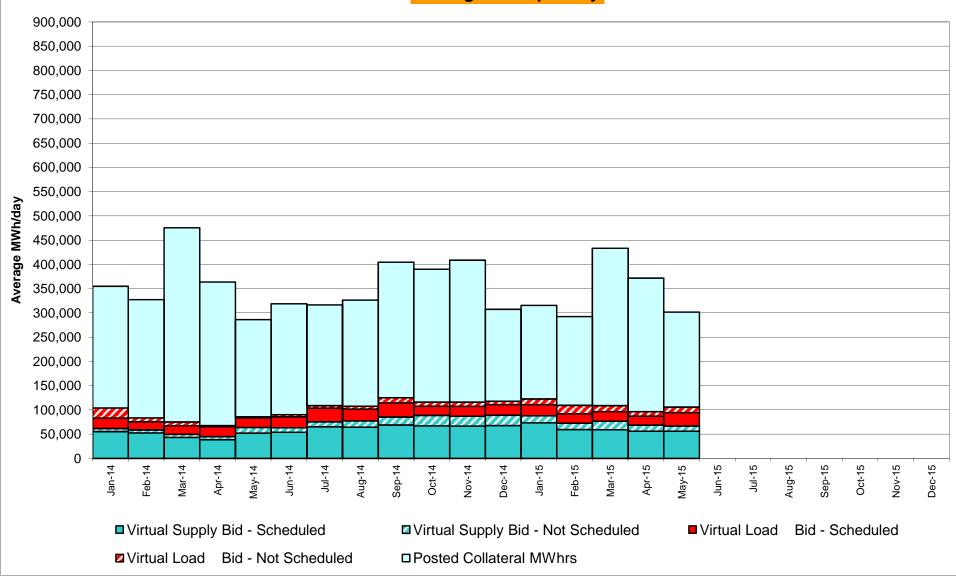

Notes: Percent totals may not equal 100% due to rounding. Virtual Transactions are not reflected in this chart.

Market Mitigation and Analysis Prepared: 6/5/2015 1:00 PM