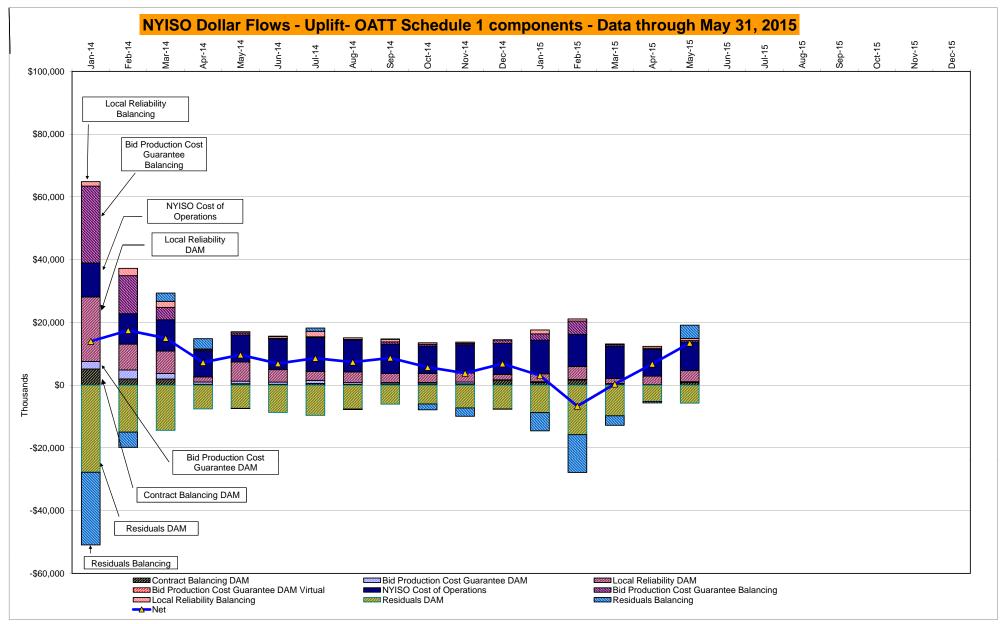

\* Excludes ICAP payments. Market Mitigation and Analysis Prepared: 6/8/2015 10:46 AM

Data reflects true-ups thru Dec 2014.

DAM Contract Balancing amounts are for payments made to generating units to make them whole for being dispatched below their Day-Ahead schedule, as a result of out-of-merit dispatches. DAM Bid Production Cost Guarantees for Virtual Transactions are included in the chart and are shown from the inception of Virtual Transactions. These values are small and cannot be identified on the chart. DAM residuals consist of both energy and loss revenue collections and payments. By design, there is a net over collection of revenues due to the difference between the marginal losses paid to generation and the average losses charged to loads.