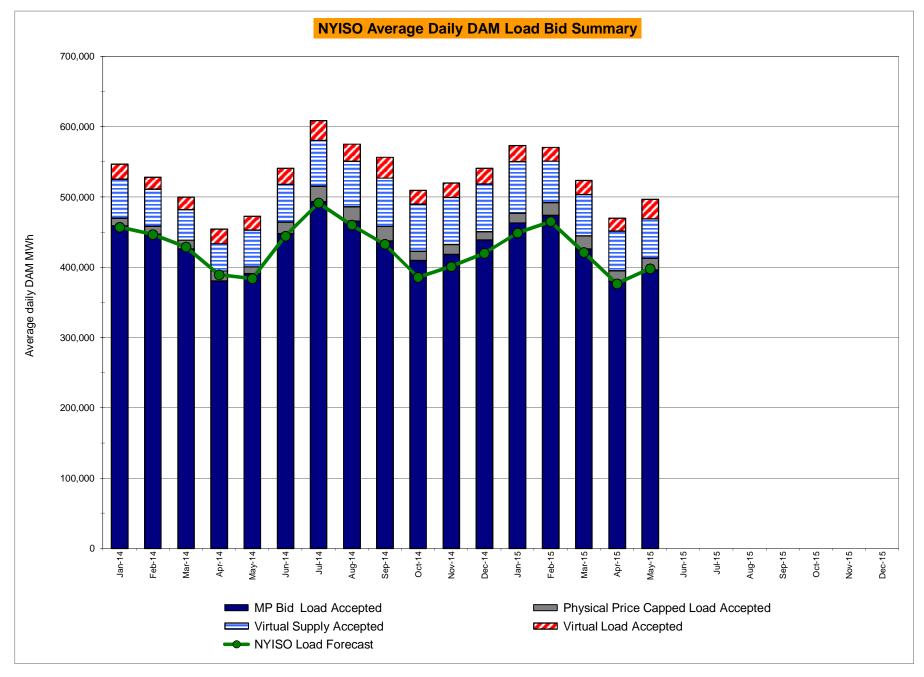

|                                                                 |                |                 |            | <u>N</u>     | YISO Marl  | kets Trans   | sactions    |               |                  |                |            |            |
|-----------------------------------------------------------------|----------------|-----------------|------------|--------------|------------|--------------|-------------|---------------|------------------|----------------|------------|------------|
| 2015                                                            | January        | February        | March      | April        | May        | June         | July        | August        | September        | October        | November   | December   |
| Day Ahead Market MWh                                            | 15,961,306     | 14,967,371      | 15,059,207 | 12,589,321   | 13,291,917 | <u>buric</u> | <u>oury</u> | <u>August</u> | ocptember        |                | November   | December   |
| DAM LSE Internal LBMP Energy Sales                              | 55%            | 54%             | 53%        | 55%          | 57%        |              |             |               |                  |                |            |            |
| DAM Esternal TC LBMP Energy Sales                               | 5%             | 54 %<br>6%      | 53 %<br>6% | 4%           | 2%         |              |             |               |                  |                |            |            |
| DAM External To EDM Energy Sales                                | 35%            | 33%             | 33%        | 33%          | 35%        |              |             |               |                  |                |            |            |
| DAM Bilateral - Importi/Non-LBMP Market Bilaterals              | 3%             | 5%              | 5%         | 6%           | 4%         |              |             |               |                  |                |            |            |
| DAM Bilateral - Export/Non-LBMP Market Bilaterals               | 2%             | 2%              | 1%         | 2%           | 4 %<br>1%  |              |             |               |                  |                |            |            |
| DAM Bilateral - Wheel Through Bilaterals                        | 0%             | 1%              | 1%         | 1%           | 0%         |              |             |               |                  |                |            |            |
| Balancing Energy Market MWh                                     | -648,574       | -287,795        | -397,342   | -410,311     | -327,906   |              |             |               |                  |                |            |            |
| Balancing Energy LSE Internal LBMP Energy Sales                 | -149%          | -252%           | -192%      | -147%        | -143%      |              |             |               |                  |                |            |            |
| Balancing Energy External TC LBMP Energy Sales                  | 30%            | 117%            | 64%        | 36%          | 36%        |              |             |               |                  |                |            |            |
| Balancing Energy Bilateral - Internal Bilaterals                | 13%            | 14%             | 19%        | 5%           | 6%         |              |             |               |                  |                |            |            |
| Balancing Energy Bilateral - ImportI/Non-LBMP Market Bilaterals | 0%             | 0%              | 0%         | 0%           | 0%         |              |             |               |                  |                |            |            |
| Balancing Energy Bilateral - Export/Non-LBMP Market Bilaterals  | 6%             | 8%              | 12%        | 11%          | 10%        |              |             |               |                  |                |            |            |
| Balancing Energy Bilateral - Wheel Through Bilaterals           | 0%             | 12%             | -4%        | -5%          | -9%        |              |             |               |                  |                |            |            |
| Transactions Summary                                            |                |                 |            |              |            |              |             |               |                  |                |            |            |
| LBMP                                                            | 58%            | 59%             | 57%        | 57%          | 58%        |              |             |               |                  |                |            |            |
| Internal Bilaterals                                             | 37%            | 34%             | 35%        | 35%          | 36%        |              |             |               |                  |                |            |            |
| Import Bilaterals                                               | 3%             | 5%              | 5%         | 6%           | 4%         |              |             |               |                  |                |            |            |
| Export Bilaterals                                               | 2%             | 2%              | 2%         | 2%           | 2%         |              |             |               |                  |                |            |            |
| Wheels Through                                                  | 0%             | 1%              | 1%         | 0%           | 0%         |              |             |               |                  |                |            |            |
| Market Share of Total Load                                      |                |                 |            |              |            |              |             |               |                  |                |            |            |
| Dav Ahead Market                                                | 104.2%         | 102.0%          | 102.7%     | 103.4%       | 102.5%     |              |             |               |                  |                |            |            |
| Balancing Energy +                                              | -4.2%          | -2.0%           | -2.7%      | -3.4%        | -2.5%      |              |             |               |                  |                |            |            |
| Total MWH                                                       | 15,312,732     | 14,679,576      | 14,661,865 | 12,179,010   | 12,964,011 |              |             |               |                  |                |            |            |
| Average Daily Energy Sendout/Month GWh                          | 462            | 481             | 436        | 387          | 409        |              |             |               |                  |                |            |            |
|                                                                 |                | -               |            |              |            |              |             |               |                  |                |            |            |
| <u>2014</u>                                                     | <u>January</u> | <u>February</u> | March      | <u>April</u> | May        | June         | July        | <u>August</u> | <u>September</u> | <u>October</u> | November   | December   |
| Day Ahead Market MWh                                            | 16,034,264     | 14,409,515      | 14,633,570 | 12,101,747   | 12,984,458 | 14,719,929   | 16,528,338  | 15,536,610    | 14,312,509       | 13,684,158     | 13,945,509 | 14,992,656 |
| DAM LSE Internal LBMP Energy Sales                              | 52%            | 50%             | 53%        | 56%          | 53%        | 54%          | 58%         | 57%           | 56%              | 54%            | 54%        | 54%        |
| DAM External TC LBMP Energy Sales                               | 5%             | 7%              | 6%         | 3%           | 2%         | 3%           | 1%          | 0%            | 1%               | 2%             | 5%         | 5%         |
| DAM Bilateral - Internal Bilaterals                             | 36%            | 36%             | 35%        | 33%          | 38%        | 36%          | 34%         | 35%           | 36%              | 38%            | 36%        | 36%        |
| DAM Bilateral - Importl/Non-LBMP Market Bilaterals              | 5%             | 5%              | 5%         | 6%           | 5%         | 5%           | 4%          | 5%            | 4%               | 4%             | 3%         | 3%         |
| DAM Bilateral - Export/Non-LBMP Market Bilaterals               | 2%             | 1%              | 1%         | 2%           | 2%         | 1%           | 1%          | 1%            | 1%               | 2%             | 2%         | 2%         |
| DAM Bilateral - Wheel Through Bilaterals                        | 1%             | 1%              | 1%         | 0%           | 1%         | 1%           | 1%          | 1%            | 1%               | 0%             | 0%         | 0%         |
| Balancing Energy Market MWh                                     | -249,484       | -298,340        | -116,173   | 54,298       | -510,467   | -558,413     | -854,501    | -764,108      | -674,285         | -999,342       | -750,627   | -705,848   |
| Balancing Energy LSE Internal LBMP Energy Sales                 | -232%          | -203%           | -294%      | -190%        | -133%      | -114%        | -116%       | -117%         | -129%            | -124%          | -134%      | -137%      |
| Balancing Energy External TC LBMP Energy Sales                  | 105%           | 76%             | 97%        | 207%         | 21%        | 22%          | 18%         | 15%           | 24%              | 14%            | 20%        | 28%        |
| Balancing Energy Bilateral - Internal Bilaterals                | 20%            | 26%             | 69%        | 27%          | 3%         | 7%           | 4%          | 7%            | 7%               | 7%             | 9%         | 4%         |
| Balancing Energy Bilateral - Importl/Non-LBMP Market Bilaterals | 0%             | 0%              | 12%        | 0%           | 3%         | 0%           | 0%          | 0%            | 2%               | 1%             | 0%         | 0%         |
| Balancing Energy Bilateral - Export/Non-LBMP Market Bilaterals  | 11%            | 6%              | 25%        | 67%          | 4%         | 3%           | 2%          | 2%            | 3%               | 3%             | 5%         | 3%         |
| Balancing Energy Bilateral - Wheel Through Bilaterals           | -4%            | -6%             | -10%       | -12%         | 1%         | -18%         | -8%         | -7%           | -7%              | -1%            | 0%         | 1%         |
| Transactions Summary                                            |                |                 |            |              |            |              |             |               |                  |                |            |            |
| LBMP                                                            | 56%            | 56%             | 57%        | 59%          | 53%        | 55%          | 57%         | 55%           | 55%              | 52%            | 55%        | 56%        |
| Internal Bilaterals                                             | 37%            | 37%             | 36%        | 33%          | 39%        | 38%          | 36%         | 37%           | 38%              | 42%            | 39%        | 38%        |
| Import Bilaterals                                               | 5%             | 5%              | 5%         | 6%           | 5%         | 5%           | 5%          | 5%            | 5%               | 4%             | 4%         | 3%         |
| Export Bilaterals                                               | 2%             | 1%              | 2%         | 2%           | 2%         | 1%           | 1%          | 2%            | 2%               | 2%             | 2%         | 2%         |
| Wheels Through                                                  | 1%             | 1%              | 1%         | 0%           | 1%         | 1%           | 1%          | 1%            | 1%               | 0%             | 1%         | 0%         |
| Market Share of Total Load                                      |                |                 |            |              |            |              |             |               |                  |                |            |            |
| Day Ahead Market                                                | 101.6%         | 102.1%          | 100.8%     | 99.6%        | 104.1%     | 103.9%       | 105.5%      | 105.2%        | 104.9%           | 107.9%         | 105.7%     | 104.9%     |
| Balancing Energy +                                              | -1.6%          | -2.1%           | -0.8%      | 0.4%         | -4.1%      | -3.9%        | -5.5%       | -5.2%         | -4.9%            | -7.9%          | -5.7%      | -4.9%      |
| Total MWH                                                       | 15,784,780     | 14,111,175      | 14,517,397 | 12,156,045   | 12,473,991 | 14,161,516   | 15,673,837  | 14,772,502    | 13,638,224       | 12,684,816     | 13,194,882 | 14,286,808 |
| Average Daily Energy Sendout/Month GWh                          | 475            | 460             | 440        | 390          | 391        | 456          | 496         | 470           | 442              | 394            | 413        | 433        |

+ Balancing Energy: Load(MW) purchased at Real Time LBMP.

• The signs for the detail section intuitively reflect the direction of power flow eliminating the use of double negatives when Balancing Energy is negative.

Notes: Percent totals may not equal 100% due to rounding. Virtual Transactions are not reflected in this chart.

Market Mitigation and Analysis Prepared: 6/5/2015 1:00 PM