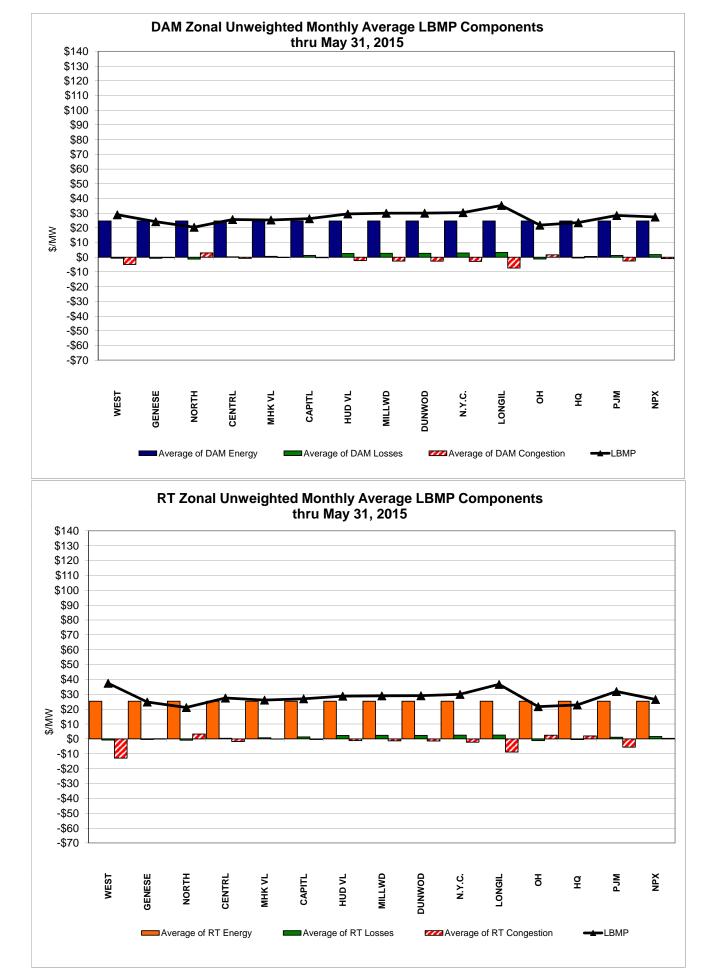

#### May 2015 Zonal LBMP Statistics for NYISO (\$/MWh)

|                                      | WEST<br><u>Zone A</u> | GENESEE<br>Zone B | NORTH<br><u>Zone D</u> | CENTRAL<br>Zone C | MOHAWK<br>VALLEY<br><u>Zone E</u> | CAPITAL<br>Zone F | HUDSON<br>VALLEY<br><u>Zone G</u> | MILLWOOD<br><u>Zone H</u> | DUNWOODIE<br><u>Zone I</u> | NEW YORK<br>CITY<br><u>Zone J</u> | LONG<br>ISLAND<br><u>Zone K</u> |
|--------------------------------------|-----------------------|-------------------|------------------------|-------------------|-----------------------------------|-------------------|-----------------------------------|---------------------------|----------------------------|-----------------------------------|---------------------------------|
| DAY AHEAD LBMP<br>Unweighted Price * | 28.91                 | 24.19             | 20.42                  | 25.66             | 25.35                             | 26.23             | 29.47                             | 29.94                     | 29.99                      | 30.35                             | 35.24                           |
| 0                                    |                       | -                 | -                      |                   |                                   |                   | -                                 |                           |                            |                                   |                                 |
| Standard Deviation                   | 15.98                 | 10.45             | 7.56                   | 11.39             | 10.64                             | 10.89             | 13.94                             | 14.62                     | 14.68                      | 14.63                             | 17.93                           |
| RTC LBMP                             |                       |                   |                        |                   |                                   |                   |                                   |                           |                            |                                   |                                 |
| Unweighted Price *                   | 59.82                 | 25.43             | 21.33                  | 29.61             | 26.48                             | 27.24             | 28.99                             | 29.18                     | 29.27                      | 30.00                             | 35.22                           |
| Standard Deviation                   | 116.60                | 26.39             | 24.78                  | 32.67             | 26.88                             | 26.77             | 29.14                             | 29.46                     | 29.53                      | 29.66                             | 46.17                           |
| REAL TIME LBMP                       |                       |                   |                        |                   |                                   |                   |                                   |                           |                            |                                   |                                 |
| Unweighted Price *                   | 37.45                 | 24.83             | 21.10                  | 27.48             | 26.11                             | 26.99             | 28.76                             | 28.96                     | 29.06                      | 29.98                             | 36.70                           |
| Standard Deviation                   | 69.15                 | 24.92             | 20.62                  | 30.41             | 25.57                             | 25.95             | 28.54                             | 28.99                     | 29.10                      | 29.43                             | 47.38                           |
|                                      |                       |                   |                        |                   |                                   |                   |                                   |                           |                            |                                   |                                 |

|                    | ONTARIO<br>IESO<br>Zone O | HYDRO<br>QUEBEC<br>(Wheel)<br>Zone M | HYDRO<br>QUEBEC<br>(Import/Export)<br>Zone M | PJM<br>Zone P | NEW<br>ENGLAND<br>Zone N | CROSS<br>SOUND<br>CABLE<br><u>Controllable</u><br>Line | NORTHPORT-<br>NORWALK<br><u>Controllable</u><br><u>Line</u> | NEPTUNE<br><u>Controllable</u><br>Line | LINDEN VFT<br><u>Controllable</u><br>Line | HUDSON<br><u>Controllable</u><br><u>Line</u> | Dennison<br><u>Controllable</u><br>Line |
|--------------------|---------------------------|--------------------------------------|----------------------------------------------|---------------|--------------------------|--------------------------------------------------------|-------------------------------------------------------------|----------------------------------------|-------------------------------------------|----------------------------------------------|-----------------------------------------|
| DAY AHEAD LBMP     | 20110-0                   |                                      | Zone M                                       |               | Zonen                    | Line                                                   | Line                                                        | Line                                   | Line                                      |                                              |                                         |
| Unweighted Price * | 21.82                     | 23.58                                | 23.53                                        | 28.41         | 27.38                    | 34.83                                                  | 30.15                                                       | 34.80                                  | 29.56                                     | 30.33                                        | 19.80                                   |
| Standard Deviation | 8.29                      | 9.24                                 | 9.14                                         | 13.48         | 11.57                    | 17.89                                                  | 9.85                                                        | 17.81                                  | 12.61                                     | 14.71                                        | 7.81                                    |
| RTC LBMP           |                           |                                      |                                              |               |                          |                                                        |                                                             |                                        |                                           |                                              |                                         |
| Unweighted Price * | 16.71                     | 23.25                                | 23.25                                        | 36.21         | 27.06                    | 33.49                                                  | 32.87                                                       | 33.57                                  | 28.88                                     | 29.34                                        | 20.52                                   |
| Standard Deviation | 26.01                     | 25.11                                | 25.11                                        | 59.03         | 27.10                    | 44.56                                                  | 44.16                                                       | 44.68                                  | 28.41                                     | 28.97                                        | 27.04                                   |
| REAL TIME LBMP     |                           |                                      |                                              |               |                          |                                                        |                                                             |                                        |                                           |                                              |                                         |
| Unweighted Price * | 21.70                     | 22.84                                | 22.84                                        | 31.90         | 26.54                    | 35.84                                                  | 30.80                                                       | 35.28                                  | 28.91                                     | 29.28                                        | 20.96                                   |
| Standard Deviation | 19.69                     | 21.57                                | 21.57                                        | 53.57         | 24.73                    | 47.05                                                  | 51.42                                                       | 45.82                                  | 25.75                                     | 26.42                                        | 20.12                                   |

\* Straight LBMP averages

Market Mitigation and Analysis Prepared: 6/2/2015 4:21 PM