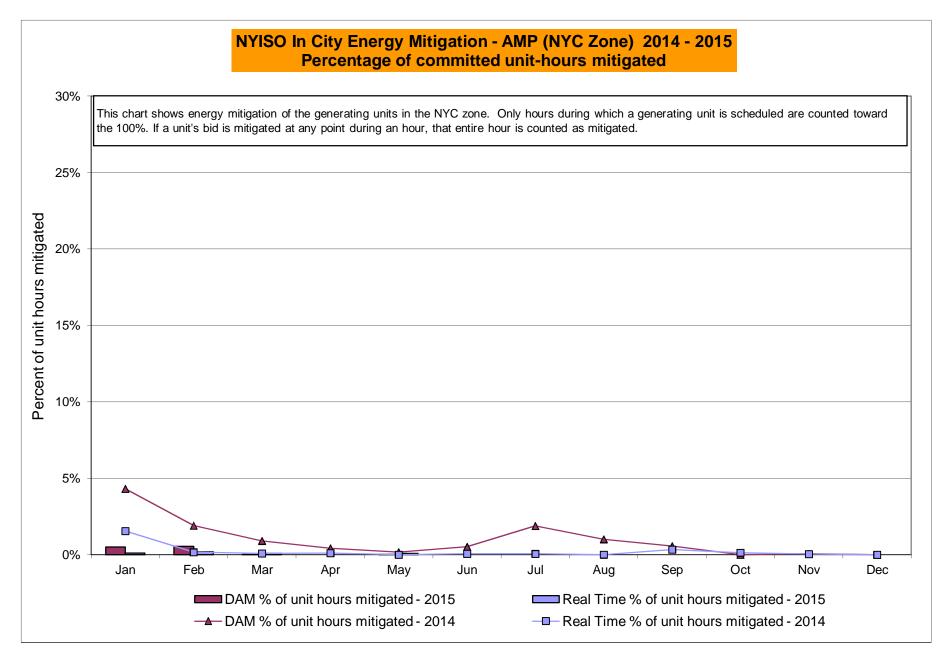

2.45         0.89       0.95         0.53       0.60         0.53       0.60         7.74       7.12         2.86       6.51         2.46       3.48         0.00       1.39         0.00       0.15         0.00       0.15         0.20       0.17         4.51       8.45         4.12       4.14         0.00       1.69         0.00       1.69</td> | 7.04       5.73         3.82       3.82         3.58       2.45         0.89       0.95         0.53       0.60         0.53       0.60         7.74       7.12         2.86       6.51         2.46       3.48         0.00       1.39         0.00       0.15         0.00       0.15         0.20       0.17         4.51       8.45         4.12       4.14         0.00       1.69         0.00       1.69                                                 |









# NYISO LBMP ZONES



Market Mitigation and Analysis Prepared: 6/2/2015 4:13 PM

#### Billing Codes for Chart 4-C

| Chart - C Category Name                   | Billing Code | Billing Category Name                                                              |
|-------------------------------------------|--------------|------------------------------------------------------------------------------------|
| Bid Production Cost Guarantee Balancing   | 81203        | Balancing NYISO Bid Production Cost Guarantee - Internal Units                     |
| Bid Production Cost Guarantee Balancing   | 81204        | Balancing NYISO Bid Production Cost Guarantee - External Units                     |
| Bid Production Cost Guarantee Balancing   | 81205        | Balancing NYISO Bid Production C