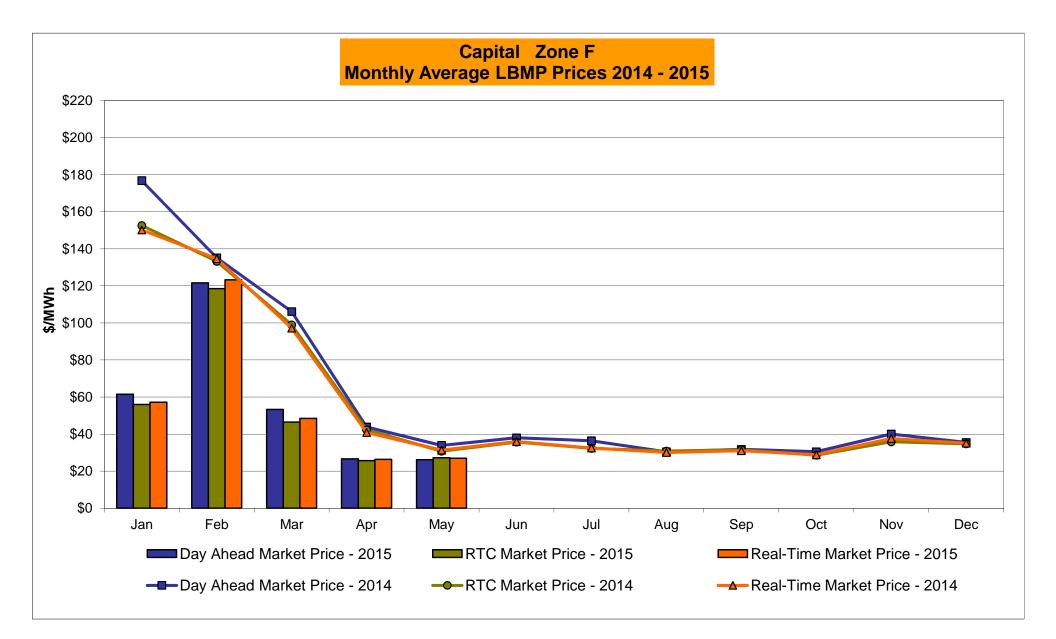

#### May 2015 Zonal LBMP Statistics for NYISO (\$/MWh)

|                                      | WEST<br><u>Zone A</u> | GENESEE<br>Zone B | NORTH<br><u>Zone D</u> | CENTRAL<br>Zone C | MOHAWK<br>VALLEY<br><u>Zone E</u> | CAPITAL<br>Zone F | HUDSON<br>VALLEY<br><u>Zone G</u> | MILLWOOD<br><u>Zone H</u> | DUNWOODIE<br><u>Zone I</u> | NEW YORK<br>CITY<br><u>Zone J</u> | LONG<br>ISLAND<br><u>Zone K</u> |
|--------------------------------------|-----------------------|-------------------|------------------------|-------------------|-----------------------------------|-------------------|-----------------------------------|---------------------------|----------------------------|-----------------------------------|---------------------------------|
| DAY AHEAD LBMP<br>Unweighted Price * | 28.91                 | 24.19             | 20.42                  | 25.66             | 25.35                             | 26.23             | 29.47                             | 29.94                     | 29.99                      | 30.35                             | 35.24                           |
| 0                                    |                       | -                 | -                      |                   |                                   |                   | -                                 |                           |                            |                                   |                                 |
| Standard Deviation                   | 15.98                 | 10.45             | 7.56                   | 11.39             | 10.64                             | 10.89             | 13.94                             | 14.62                     | 14.68                      | 14.63                             | 17.93                           |
| RTC LBMP                             |                       |                   |                        |                   |                                   |                   |                                   |                           |                            |                                   |                                 |
| Unweighted Price *                   | 59.82                 | 25.43             | 21.33                  | 29.61             | 26.48                             | 27.24             | 28.99                             | 29.18                     | 29.27                      | 30.00                             | 35.22                           |
| Standard Deviation                   | 116.60                | 26.39             | 24.78                  | 32.67             | 26.88                             | 26.77             | 29.14                             | 29.46                     | 29.53                      | 29.66                             | 46.17                           |
| REAL TIME LBMP                       |                       |                   |                        |                   |                                   |                   |                                   |                           |                            |                                   |                                 |
| Unweighted Price *                   | 37.45                 | 24.83             | 21.10                  | 27.48             | 26.11                             | 26.99             | 28.76                             | 28.96                     | 29.06                      | 29.98                             | 36.70                           |
| Standard Deviation                   | 69.15                 | 24.92             | 20.62                  | 30.41             | 25.57                             | 25.95             | 28.54                             | 28.99                     | 29.10                      | 29.43                             | 47.38                           |
|                                      |                       |                   |                        |                   |                                   |                   |                                   |                           |                            |                                   |                                 |