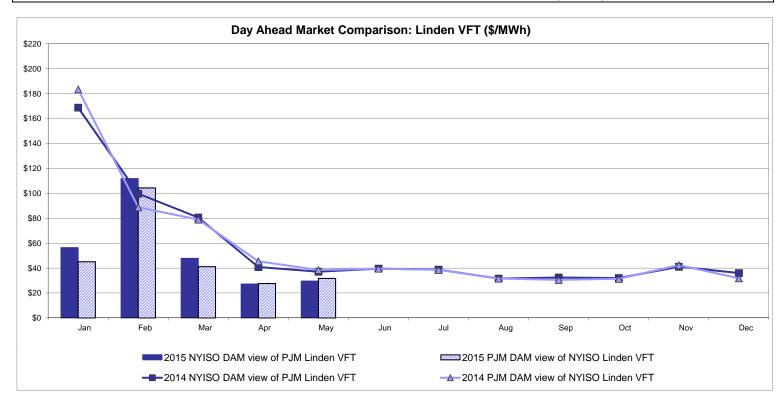

May 2015 was 0.821288 to US HOEP: Hourly Ontario Energy Price Pre-Dispatch: Projected Energy Price



## External Controllable Line: Cross Sound Cable (New England)



Note:

ISO-NE Forecast is an advisory posting @ 18:00 day before.

The DAM and R/T prices at the Shorham 13899 interface are used for ISO-NE.

The DAM and R/T prices at the CSC interface are used for NYISO.



## External Controllable Line: Northport - Norwalk (New England)



#### Note:

ISO-NE Forecast is an advisory posting @ 18:00 day before.

The DAM and R/T prices at the Northport 138 interface are used for ISO-NE.

The DAM and R/T prices at the 1385 interface are used for NYISO.



## External Controllable Line: Neptune (PJM)



## **External Comparison Hydro-Quebec**





Note:

Hydro-Quebec Prices are unavailable.



## External Controllable Line: Linden VFT (PJM)





## External Controllable Line: Hudson (PJM)



#### **NYISO Real Time Price Correction Statistics**

| 2015<br>Hour Corrections