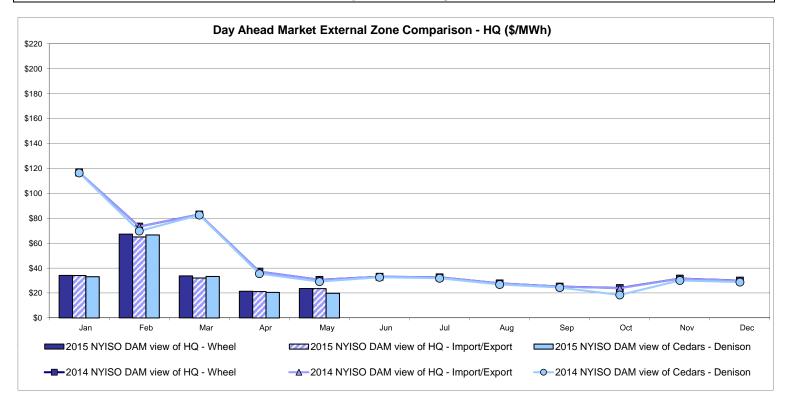

## **External Comparison Hydro-Quebec**

Note:

Hydro-Quebec Prices are unavailable.