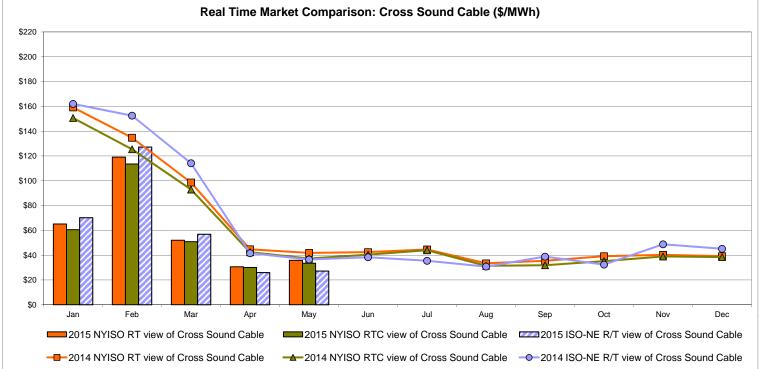

## External Controllable Line: Cross Sound Cable (New England)

Note:

ISO-NE Forecast is an advisory posting @ 18:00 day before.

The DAM and R/T prices at the Shorham 13899 interface are used for ISO-NE.

The DAM and R/T prices at the CSC interface are used for NYISO.