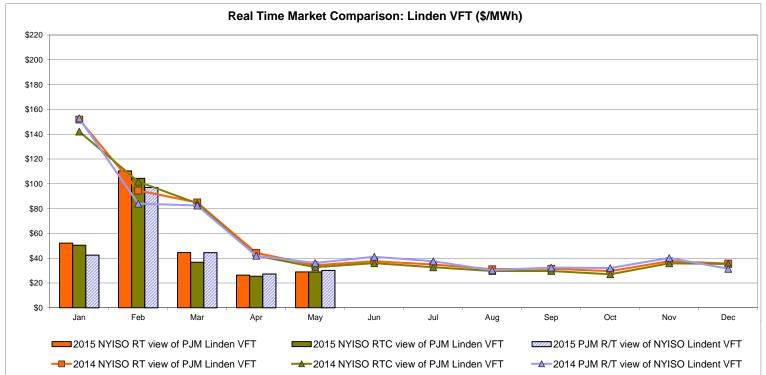

ergy Price Pre-Dispatch: Projected Energy Price



## External Controllable Line: Cross Sound Cable (New England)



Note:

ISO-NE Forecast is an advisory posting @ 18:00 day before.

The DAM and R/T prices at the Shorham 13899 interface are used for ISO-NE.

The DAM and R/T prices at the CSC interface are used for NYISO.



## External Controllable Line: Northport - Norwalk (New England)



#### Note:

ISO-NE Forecast is an advisory posting @ 18:00 day before.

The DAM and R/T prices at the Northport 138 interface are used for ISO-NE.

The DAM and R/T prices at the 1385 interface are used for NYISO.



## External Controllable Line: Neptune (PJM)



## **External Comparison Hydro-Quebec**





Note:

Hydro-Quebec Prices are unavailable.



## External Controllable Line: Linden VFT (PJM)





## External Controllable Line: Hudson (PJM)



#### **NYISO Real Time Price Correction Statistics**

| 2015<br>Hour Corrections