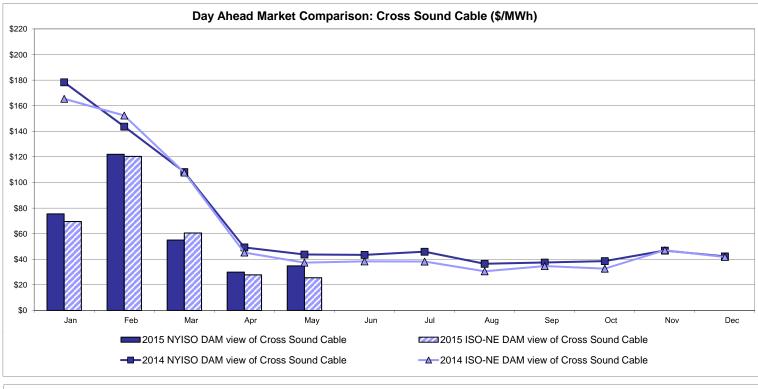

## External Controllable Line: Cross Sound Cable (New England)

Note:

ISO-NE Forecast is an advisory posting @ 18:00 day before.

The DAM and R/T prices at the Shorham 13899 interface are used for ISO-NE.

The DAM and R/T prices at the CSC interface are used for NYISO.