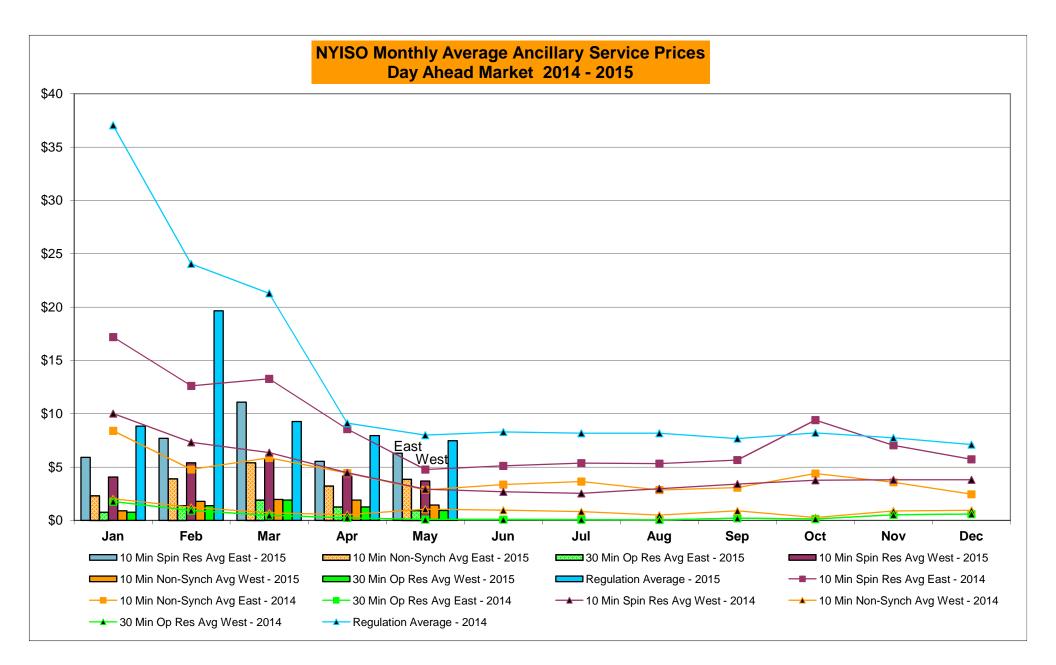

|
|        | Oct-15 |           |                  |           |                  |        | Oct-15 |           |                  |            |                  |        | Oct-15 |           |                  |            |                  |
|        | Nov-15 |           |                  |           |                  |        | Nov-15 |           |                  |            |                  |        | Nov-15 |           |                  |            |                  |
|        | Dec-15 |           |                  |           |                  | 1      | Dec-15 |           |                  |            |                  |        | Dec-15 | 5         |                  |            |                  |



Market Mitigation and Analysis Prepared: 6/2/2015 4:12 PM







#### NYISO Markets Ancillary Services Statistics - Unweighted Price (\$/MWH)

| Day Ahead Market           10 Min Spin East         5.92         7.69         11.09         5.53         6.31           10 Min Spin West         4.07         5.40         5.68         4.16         3.69           10 Min Non Synch East         2.30         3.89         5.40         3.22         3.84           10 Min Non Synch West         0.90         1.79         1.97         1.91         1.45