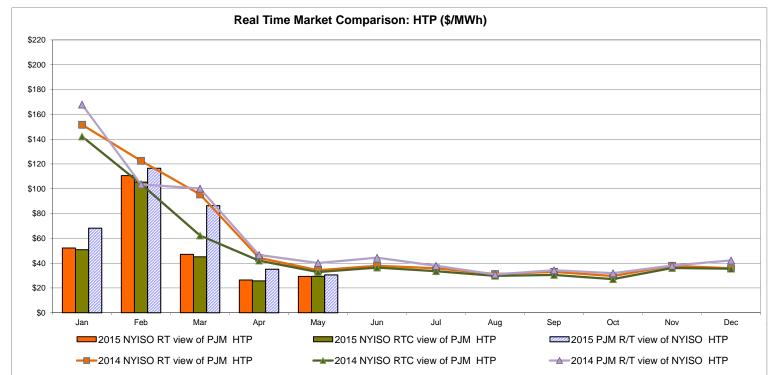

## External Controllable Line: Cross Sound Cable (New England)



Note:

ISO-NE Forecast is an advisory posting @ 18:00 day before.

The DAM and R/T prices at the Shorham 13899 interface are used for ISO-NE.

The DAM and R/T prices at the CSC interface are used for NYISO.



## External Controllable Line: Northport - Norwalk (New England)



#### Note:

ISO-NE Forecast is an advisory posting @ 18:00 day before.

The DAM and R/T prices at the Northport 138 interface are used for ISO-NE.

The DAM and R/T prices at the 1385 interface are used for NYISO.



## External Controllable Line: Neptune (PJM)



## **External Comparison Hydro-Quebec**





Note:

Hydro-Quebec Prices are unavailable.



## External Controllable Line: Linden VFT (PJM)





## External Controllable Line: Hudson (PJM)



#### **NYISO Real Time Price Correction Statistics**

| 2015<br>Hour Corrections