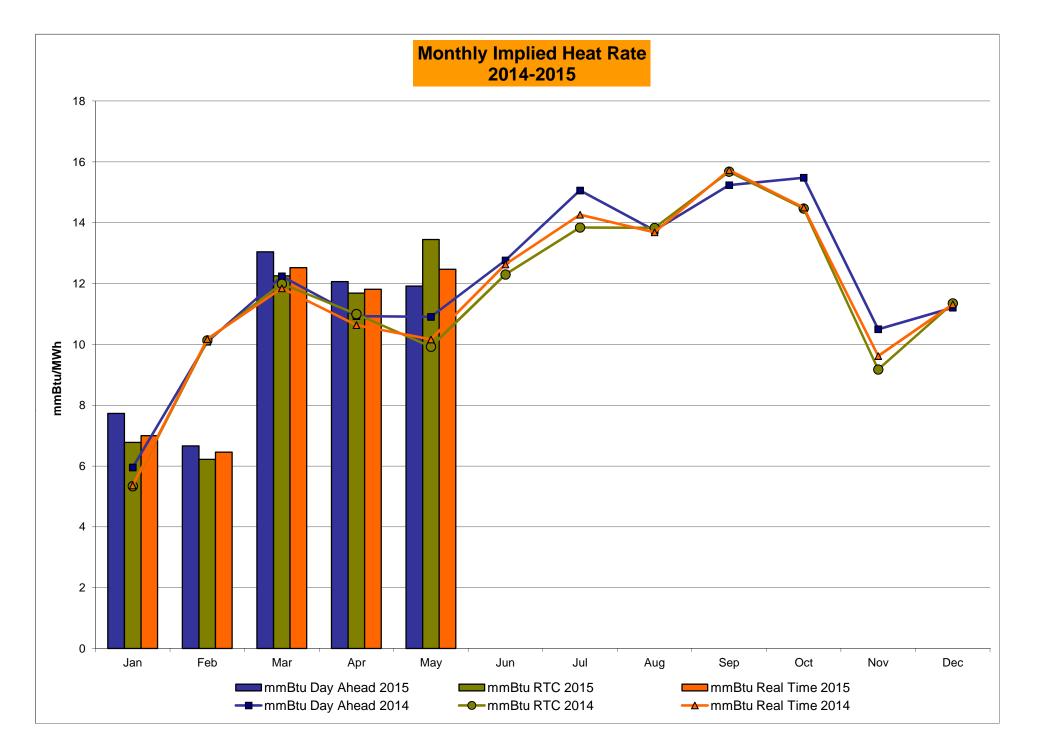

#### NYISO Markets 2015 Energy Statistics

|                                        | <u>January</u> | <b>February</b> | March   | April   | May     | June | July | August | September | October November December |
|----------------------------------------|----------------|-----------------|---------|---------|---------|------|------|--------|-----------|---------------------------|
| DAY AHEAD LBMP                         |                |                 |         |         |         |      |      |        |           |                           |
| Price *                                | \$53.35        | \$101.48        | \$46.59 | \$26.07 | \$29.21 |      |      |        |           |                           |
| Standard Deviation                     | \$24.61        | \$48.85         | \$21.51 | \$6.73  | \$13.44 |      |      |        |           |                           |
| Load Weighted Price **                 | \$55.40        | \$104.52        | \$48.01 | \$26.84 | \$31.08 |      |      |        |           |                           |
| RTC LBMP                               |                |                 |         |         |         |      |      |        |           |                           |
| Price *                                | \$46.98        | \$95.06         | \$43.43 | \$25.11 | \$32.85 |      |      |        |           |                           |
|                                        |                | •               |         |         |         |      |      |        |           |                           |
| Standard Deviation                     | \$22.84        | \$47.55         | \$29.42 | \$12.31 | \$35.40 |      |      |        |           |                           |
| Load Weighted Price **                 | \$48.59        | \$97.62         | \$45.10 | \$26.00 | \$35.08 |      |      |        |           |                           |
| REAL TIME LBMP                         |                |                 |         |         |         |      |      |        |           |                           |
| Price *                                | \$48.51        | \$98.83         | \$44.38 | \$25.46 | \$30.39 |      |      |        |           |                           |
| Standard Deviation                     | \$25.99        | \$52.53         | \$29.07 | \$12.66 | \$31.69 |      |      |        |           |                           |
| Load Weighted Price **                 | \$50.18        | \$101.34        | \$46.10 | \$26.28 | \$32.52 |      |      |        |           |                           |
| Average Daily Energy Sendout/Month GWh | 462            | 481             | 436     | 387     | 409     |      |      |        |           |                           |

#### NYISO Markets 2014 Energy Statistics

|                                                 | <u>January</u>       | <u>February</u>     | March              | <u>April</u>      | May                | June               | <u>July</u>        | August S          | <u>September</u>   | October           | November [         | <u> December</u>   |
|-------------------------------------------------|----------------------|---------------------|--------------------|-------------------|--------------------|--------------------|--------------------|-------------------|--------------------|-------------------|--------------------|--------------------|
| DAY AHEAD LBMP<br>Price *<br>Standard Deviation | \$155.11<br>\$121.52 | \$110.69<br>\$50.86 | \$97.07<br>\$59.89 | \$44.16<br>\$8.90 | \$36.61<br>\$10.99 | \$39.17<br>\$12.29 | \$38.82<br>\$15.56 | \$31.78<br>\$9.90 | \$32.49<br>\$11.59 | \$31.65<br>\$9.77 | \$39.19<br>\$13.38 | \$35.12<br>\$11.21 |
| Load Weighted Price **                          | \$164.06             | \$114.77            | \$100.81           | \$45.19           | \$38.05            | \$41.14            | \$41.18            | \$33.28           | \$34.31            | \$32.89           | \$40.57            | \$36.33            |
| RTC LBMP                                        |                      |                     |                    |                   |                    |                    |                    |                   |                    |                   |                    |                    |
| Price *                                         | \$138.41             | \$110.71            | \$94.71            | \$44.00           | \$33.16            | \$37.34            | \$35.32            | \$31.74           | \$32.89            | \$29.23           | \$34.27            | \$34.99            |
| Standard Deviation                              | \$125.42             | \$72.22             | \$97.72            | \$27.44           | \$17.51            | \$25.39            | \$24.90            | \$23.34           | \$33.68            | \$20.45           | \$14.23            | \$35.81            |
| Load Weighted Price **                          | \$147.06             | \$115.31            | \$98.80            | \$45.48           | \$34.63            | \$39.64            | \$37.85            | \$33.48           | \$35.31            | \$30.74           | \$35.46            | \$36.79            |
| <u>REAL TIME LBMP</u>                           |                      |                     |                    |                   |                    |                    |                    |                   |                    |                   |                    |                    |
| Price *                                         | \$137.90             | \$111.51            | \$93.37            | \$42.79           | \$34.06            | \$38.23            | \$35.97            | \$31.21           | \$32.50            | \$29.36           | \$36.01            | \$34.80            |
| Standard Deviation                              | \$122.32             | \$70.35             | \$89.05            | \$19.38           | \$17.15            | \$23.33            | \$27.27            | \$18.18           | \$33.51            | \$21.14           | \$17.99            | \$42.67            |
| Load Weighted Price **                          | \$147.77             | \$115.80            | \$97.58            | \$43.97           | \$35.46            | \$40.71            | \$39.00            | \$33.13           | \$35.42            | \$30.81           | \$37.17            | \$36.69            |
| Average Daily Energy Sendout/Month GWh          | 475                  | 460                 | 440                | 390               | 391                | 456                | 496                | 470               | 442                | 394               | 413                | 433                |