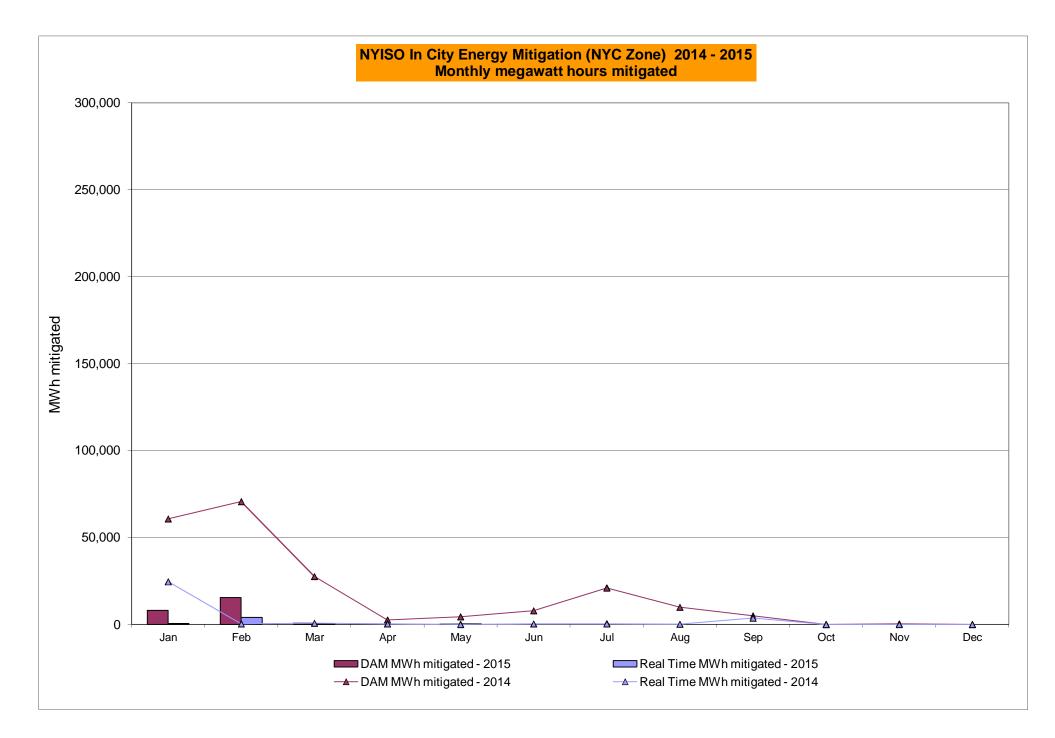

.45         0.89       0.95         0.53       0.60         0.53       0.60         7.74       7.12         2.86       6.51         2.46       3.48         0.00       1.39         0.00       0.15         0.00       0.15         0.20       0.17         4.51       8.45         4.12       4.14         0.00       1.69         0.00       1.69</td> | 7.04       5.73         3.82       3.82         3.58       2.45         0.89       0.95         0.53       0.60         0.53       0.60         7.74       7.12         2.86       6.51         2.46       3.48         0.00       1.39         0.00       0.15         0.00       0.15         0.20       0.17         4.51       8.45         4.12       4.14         0.00       1.69         0.00       1.69                                                 |









# NYISO LBMP ZONES



Market Mitigation and Analysis Prepared: 6/2/2015 4:13 PM

#### Billing Codes for Chart 4-C

| Chart - C Category Name                   | Billing Code | Billing Category Name                                                              |
|-------------------------------------------|--------------|------------------------------------------------------------------------------------|
| Bid Production Cost Guarantee Balancing   | 81203        | Balancing NYISO Bid Production Cost Guarantee - Internal Units                     |
| Bid Production Cost Guarantee Balancing   | 81204        | Balancing NYISO Bid Production Cost Guarantee - External Units                     |
| Bid Production Cost Guarantee Balancing   | 81205        | Balancing NYISO Bid Production Cos