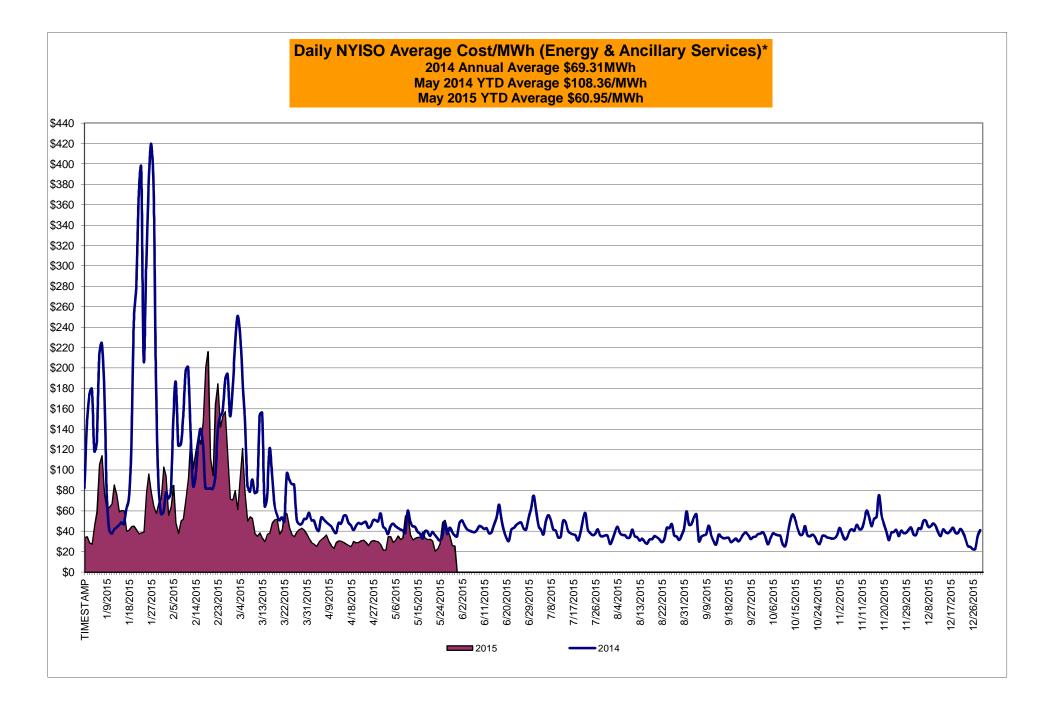

## Market Performance Highlights for May 2015

- LBMP for May is \$32.98/MWh; higher than \$28.35/MWh in April 2015 and lower than \$40.30/MWh in May 2014.
  - Day Ahead and Real Time Load Weighted LBMPs are higher compared to April.
- May 2015 average year-to-date monthly cost of \$60.96/MWh is a 44% decrease from \$108.36/MWh in May 2014.
- Average daily sendout is 409 GWh/day in May; higher than 387 GWh/day in April 2015 and 391 GWh/day in May 2014.
- Natural gas and distillate prices were higher compared to the previous month.
  - Natural Gas (Transco Z6 NY) was \$2.65/MMBtu, up 20% from \$2.21/MMBtu in April.
    - Transco Z6 NY is down 24% year-over-year
  - Jet Kerosene Gulf Coast was \$13.72/MMBtu, up from \$12.44/MMBtu in April.
  - Ultra Low Sulfur No.2 Diesel NY Harbor was \$14.05/MMBtu, up from \$12.99/MMBtu in April.
    - Distillate prices are down 33% year-over-year
- Uplift per MWh is higher compared to the previous month.
  - Uplift (not including NYISO cost of operations) is \$0.28/MWh; higher than (\$0.14)/MWh in April.
    - The Local Reliability Share is \$0.32/MWh, higher than \$0.27 in April.
    - The Statewide Share is (\$0.04)/MWh, higher than (\$0.41)/MWh in April.
      - The biggest reason for the increase was congestion out West aggravated on a few days by Lake Erie Loop flow
  - TSA \$ per NYC MWh is \$0.17/MWh.
  - Total uplift costs (Schedule 1 components including NYISO Cost of Operations) are higher than April.

\* Excludes ICAP payments.

#### NYISO Average Cost/MWh (Energy and Ancillary Services)\* from the LBMP Customer point of view

| 2015                            | January | <u>February</u> | March  | <u>April</u> | <u>May</u> | June   | July   | <u>August</u> | <u>September</u> | <u>October</u> | November             | December     |
|---------------------------------|---------|-----------------|--------|--------------|------------|--------|--------|---------------|------------------|----------------|----------------------|--------------|
| LBMP                            | 59.60   | 114.35          | 52.09  | 28.35        | 32.98      |        |        |               |                  |                |                      |              |
| NTAC                            | 0.32    | 0.35            | 0.42   | 0.64         | 0.56       |        |        |               |                  |                |                      |              |
| Reserve                         | 0.27    | 0.37            | 0.56   | 0.36         | 0.38       |        |        |               |                  |                |                      |              |
| Regulation                      | 0.10    | 0.18            | 0.11   | 0.12         | 0.10       |        |        |               |                  |                |                      |              |
| NYISO Cost of Operations        | 0.70    | 0.70            | 0.70   | 0.70         | 0.70       |        |        |               |                  |                |                      |              |
| Uplift                          | (0.50)  | (1.17)          | (0.68) | (0.14)       | 0.28       |        |        |               |                  |                |                      |              |
| Uplift: Local Reliability Share | 0.25    | 0.33            | 0.13   | 0.27         | 0.32       |        |        |               |                  |                |                      |              |
| Uplift: Statewide Share         | (0.75)  | (1.49)          | (0.81) | (0.41)       | (0.04)     |        |        |               |                  |                |                      |              |
| Voltage Support and Black Start | 0.39    | 0.39            | 0.39   | 0.39         | 0.39       |        |        |               |                  |                |                      |              |
| Avg Monthly Cost                | 60.88   | 115.17          | 53.59  | 30.42        | 35.39      |        |        |               |                  |                |                      |              |
| Avg YTD Cost                    | 60.88   | 87.68           | 76.61  | 66.80        | 60.95      |        |        |               |                  |                |                      |              |
| TSA \$ per NYC MWh              | 0.00    | 0.00            | 0.00   | 0.00         | 0.17       |        |        |               |                  |                |                      |              |
| 2014                            | January | February        | March  | April        | May        | June   | July   | August        | September        | October        | November             | December     |
| LBMP                            | 183.36  | 123.19          | 109.58 | 46.09        | 40.30      | 43.39  | 43.97  | 34.48         | 37.63            | 35.61          | 42.89                | 38.08        |
| NTAC                            | 0.56    | 0.64            | 0.39   | 1.18         | 0.69       | 0.78   | 0.43   | 0.41          | 0.50             | 0.57           | 0.68                 | 0.86         |
| Reserve                         | 0.78    | 0.49            | 0.56   | 0.46         | 0.28       | 0.27   | 0.26   | 0.26          | 0.29             | 0.48           | 0.37                 | 0.23         |
| Regulation                      | 0.27    | 0.40            | 0.22   | 0.40         | 0.12       | 0.12   | 0.12   | 0.13          | 0.11             | 0.12           | 0.11                 | 0.08         |
| NYISO Cost of Operations        | 0.69    | 0.69            | 0.69   | 0.69         | 0.69       | 0.69   | 0.69   | 0.69          | 0.69             | 0.69           | 0.69                 | 0.69         |
| Uplift                          | 0.22    | 0.56            | 0.35   | (0.09)       | 0.07       | (0.21) | (0.26) | (0.19)        | (0.20)           | (0.24)         | (0.40)               | (0.20)       |
| Uplift: Local Reliability Share | 1.43    | 0.75            | 0.62   | 0.15         | 0.51       | 0.32   | 0.29   | 0.27          | 0.26             | 0.26           | 0.24                 | 0.13         |
| Uplift: Statewide Share         | (1.21)  | (0.19)          | (0.27) | (0.24)       | (0.44)     | (0.53) | (0.55) | (0.45)        | (0.46)           | (0.50)         | (0.64)               | (0.33)       |
| Voltage Support and Black Start | 0.36    | 0.36            | 0.36   | 0.36         | 0.36       | 0.36   | 0.36   | 0.36          | 0.36             | 0.36           | 0.36                 | 0.36         |
| Avg Monthly Cost                | 186.24  | 126.14          | 112.15 | 48.82        | 42.51      | 45.39  | 45.57  | 36.14         | 39.38            | 37.59          | 44.71                | 40.09        |
| Avg Monthly Cost                |         | 120.14          |        | 40.02        | 42.51      | 45.55  | 45.57  | 30.14         | 39.30            | 57.55          |                      | 40.09        |
| Avg YTD Cost                    | 186.24  | 157.93          | 142.77 | 121.97       | 108.36     | 97.84  | 89.46  | 82.60         | 78.07            | 74.63          | 72.06                | 69.31        |
| TSA \$ per NYC MWh              | 0.00    | 0.00            | 0.00   | 0.00         | 0.00       | 0.03   | 0.35   | 0.00          | 0.42             | 0.00           | 0.00                 | 0.00         |
| 2013                            | January | February        | March  | April        | May        | June   | July   | August        | September        | October        | November             | December     |
| LBMP                            | 79.77   | 85.76           | 48.94  | 44.47        | 52.21      | 50.17  | 68.49  | 40.81         | 44.24            | <u>39.85</u>   | 43.30                | 66.41        |
| NTAC                            | 0.79    | 0.83            | 0.76   | 0.90         | 0.85       | 0.86   | 0.66   | 0.28          | 0.57             | 0.87           | 1.08                 | 0.59         |
| Reserve                         | 0.38    | 0.44            | 0.43   | 0.36         | 0.49       | 0.34   | 0.50   | 0.32          | 0.38             | 0.42           | 0.38                 | 0.44         |
| Regulation                      | 0.13    | 0.13            | 0.40   | 0.00         | 0.09       | 0.13   | 0.00   | 0.13          | 0.13             | 0.16           | 0.13                 | 0.12         |
| NYISO Cost of Operations        | 0.69    | 0.69            | 0.69   | 0.69         | 0.69       | 0.69   | 0.69   | 0.69          | 0.69             | 0.69           | 0.69                 | 0.69         |
| Uplift                          | 0.00    | (0.15)          | (0.33) | 0.03         | 0.00       | 0.49   | 2.06   | 0.03          | (0.05)           | 0.03           | (0.07)               | (0.25)       |
| Uplift: Local Reliability Share | 0.44    | 0.40            | 0.19   | 0.02         | 0.58       | 0.43   | 1.27   | 0.00          | 0.31             | 0.38           | 0.19                 | 0.12         |
| Uplift: Statewide Share         | (0.23)  | (0.55)          | (0.52) | (0.35)       | (0.17)     | (0.31) | 0.79   | (0.49)        | (0.36)           | (0.19)         | (0.25)               | (0.12        |
| Voltage Support and Black Start | 0.36    | 0.36            | 0.36   | 0.36         | 0.36       | 0.36   | 0.75   | 0.36          | 0.36             | 0.36           | 0.36                 | 0.36         |
|                                 |         |                 |        |              |            |        |        |               |                  |                |                      |              |
| Avg Monthly Cost                | 82.34   | 88.06           | 50.96  | 46.91        | 55.10      | 53.05  | 72.87  | 42.62         | 46.31            | 42.54          | 45.88                | 68.36        |
| Avg YTD Cost                    | 82.34   | 85.08           | 74.02  | 67.80        | 65.46      | 63.36  | 65.10  | 62.27         | 60.74            | 59.30          | 58.24                | 59.13        |
| TSA \$ per NYC MWh              | 0.00    | 0.00            | 0.00   | 0.04         | 0.58       | 0.61   | 1.52   | 0.43          | 0.22             | 0.01           | 0.00                 | 0.00         |
| * Excludes ICAP payments.       |         |                 |        |              |            |        |        |               |                  | Data r         | eflects true-ups the | ru Dec 2014. |