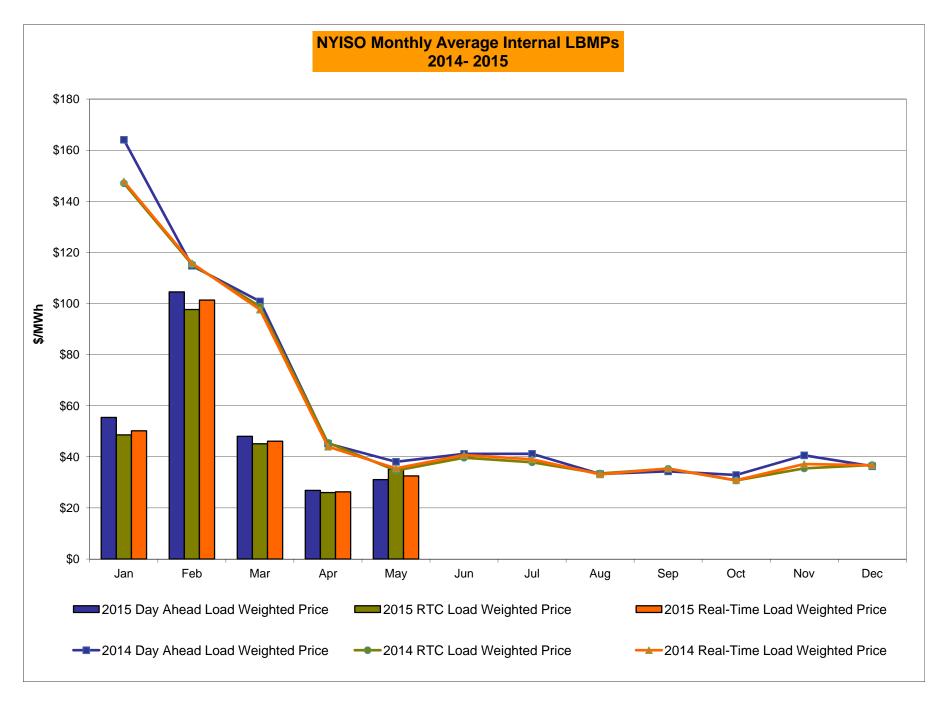

#### NYISO Markets 2015 Energy Statistics

|                                        | <u>January</u> | <b>February</b> | March   | April   | May     | June | July | August | September | October November December |
|----------------------------------------|----------------|-----------------|---------|---------|---------|------|------|--------|-----------|---------------------------|
| DAY AHEAD LBMP                         |                |                 |         |         |         |      |      |        |           |                           |
| Price *                                | \$53.35        | \$101.48        | \$46.59 | \$26.07 | \$29.21 |      |      |        |           |                           |
| Standard Deviation                     | \$24.61        | \$48.85         | \$21.51 | \$6.73  | \$13.44 |      |      |        |           |                           |
| Load Weighted Price **                 | \$55.40        | \$104.52        | \$48.01 | \$26.84 | \$31.08 |      |      |        |           |                           |
| RTC LBMP                               |                |                 |         |         |         |      |      |        |           |                           |
| Price *                                | \$46.98        | \$95.06         | \$43.43 | \$25.11 | \$32.85 |      |      |        |           |                           |
|                                        |                | •               |         |         |         |      |      |        |           |                           |
| Standard Deviation                     | \$22.84        | \$47.55         | \$29.42 | \$12.31 | \$35.40 |      |      |        |           |                           |
| Load Weighted Price **                 | \$48.59        | \$97.62         | \$45.10 | \$26.00 | \$35.08 |      |      |        |           |                           |
| REAL TIME LBMP                         |                |                 |         |         |         |      |      |        |           |                           |
| Price *                                | \$48.51        | \$98.83         | \$44.38 | \$25.46 | \$30.39 |      |      |        |           |                           |
| Standard Deviation                     | \$25.99        | \$52.53         | \$29.07 | \$12.66 | \$31.69 |      |      |        |           |                           |
| Load Weighted Price **                 | \$50.18        | \$101.34        | \$46.10 | \$26.28 | \$32.52 |      |      |        |           |                           |
| Average Daily Energy Sendout/Month GWh | 462            | 481             | 436     | 387     | 409     |      |      |        |           |                           |

#### NYISO Markets 2014 Energy Statistics

|                                                 | <u>January</u>       | <u>February</u>     | March              | <u>April</u>      | May                | June               | <u>July</u>        | August S          | <u>September</u>   | October           | November [         | <u> December</u>   |
|-------------------------------------------------|----------------------|---------------------|--------------------|-------------------|--------------------|--------------------|--------------------|-------------------|--------------------|-------------------|--------------------|--------------------|
| DAY AHEAD LBMP<br>Price *<br>Standard Deviation | \$155.11<br>\$121.52 | \$110.69<br>\$50.86 | \$97.07<br>\$59.89 | \$44.16<br>\$8.90 | \$36.61<br>\$10.99 | \$39.17<br>\$12.29 | \$38.82<br>\$15.56 | \$31.78<br>\$9.90 | \$32.49<br>\$11.59 | \$31.65<br>\$9.77 | \$39.19<br>\$13.38 | \$35.12<br>\$11.21 |
| Load Weighted Price **                          | \$164.06             | \$114.77            | \$100.81           | \$45.19           | \$38.05            | \$41.14            | \$41.18            | \$33.28           | \$34.31            | \$32.89           | \$40.57            | \$36.33            |
| RTC LBMP                                        |                      |                     |                    |                   |                    |                    |                    |                   |                    |                   |                    |                    |
| Price *                                         | \$138.41             | \$110.71            | \$94.71            | \$44.00           | \$33.16            | \$37.34            | \$35.32            | \$31.74           | \$32.89            | \$29.23           | \$34.27            | \$34.99            |
| Standard Deviation                              | \$125.42             | \$72.22             | \$97.72            | \$27.44           | \$17.51            | \$25.39            | \$24.90            | \$23.34           | \$33.68            | \$20.45           | \$14.23            | \$35.81            |
| Load Weighted Price **                          | \$147.06             | \$115.31            | \$98.80            | \$45.48           | \$34.63            | \$39.64            | \$37.85            | \$33.48           | \$35.31            | \$30.74           | \$35.46            | \$36.79            |
| <u>REAL TIME LBMP</u>                           |                      |                     |                    |                   |                    |                    |                    |                   |                    |                   |                    |                    |
| Price *                                         | \$137.90             | \$111.51            | \$93.37            | \$42.79           | \$34.06            | \$38.23            | \$35.97            | \$31.21           | \$32.50            | \$29.36           | \$36.01            | \$34.80            |
| Standard Deviation                              | \$122.32             | \$70.35             | \$89.05            | \$19.38           | \$17.15            | \$23.33            | \$27.27            | \$18.18           | \$33.51            | \$21.14           | \$17.99            | \$42.67            |
| Load Weighted Price **                          | \$147.77             | \$115.80            | \$97.58            | \$43.97           | \$35.46            | \$40.71            | \$39.00            | \$33.13           | \$35.42            | \$30.81           | \$37.17            | \$36.69            |
| Average Daily Energy Sendout/Month GWh          | 475                  | 460                 | 440                | 390               | 391                | 456                | 496                | 470               | 442                | 394               | 413                | 433                |

\* Average zonal load weighted prices.
\*\* Average zonal load weighted prices, load weighted in each hour.

Market Mitigation and Analysis Prepared: 6/2/2015 3:14 PM