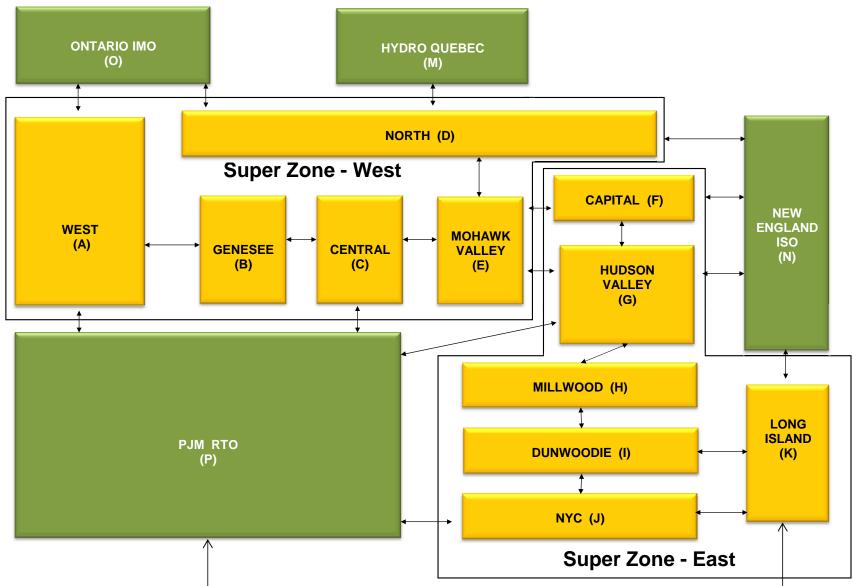

#### May 2015 Zonal LBMP Statistics for NYISO (\$/MWh)

|                                      | WEST<br><u>Zone A</u> | GENESEE<br>Zone B | NORTH<br><u>Zone D</u> | CENTRAL<br>Zone C | MOHAWK<br>VALLEY<br><u>Zone E</u> | CAPITAL<br>Zone F | HUDSON<br>VALLEY<br><u>Zone G</u> | MILLWOOD<br><u>Zone H</u> | DUNWOODIE<br><u>Zone I</u> | NEW YORK<br>CITY<br><u>Zone J</u> | LONG<br>ISLAND<br><u>Zone K</u> |
|--------------------------------------|-----------------------|-------------------|------------------------|-------------------|-----------------------------------|-------------------|-----------------------------------|---------------------------|----------------------------|-----------------------------------|---------------------------------|
| DAY AHEAD LBMP<br>Unweighted Price * | 28.91                 | 24.19             | 20.42                  | 25.66             | 25.35                             | 26.23             | 29.47                             | 29.94                     | 29.99                      | 30.35                             | 35.24                           |
| 0                                    |                       | -                 | -                      |                   |                                   |                   | -                                 |                           |                            |                                   |                                 |
| Standard Deviation                   | 15.98                 | 10.45             | 7.56                   | 11.39             | 10.64                             | 10.89             | 13.94                             | 14.62                     | 14.68                      | 14.63                             | 17.93                           |
| RTC LBMP                             |                       |                   |                        |                   |                                   |                   |                                   |                           |                            |                                   |                                 |
| Unweighted Price *                   | 59.82                 | 25.43             | 21.33                  | 29.61             | 26.48                             | 27.24             | 28.99                             | 29.18                     | 29.27                      | 30.00                             | 35.22                           |
| Standard Deviation                   | 116.60                | 26.39             | 24.78                  | 32.67             | 26.88                             | 26.77             | 29.14                             | 29.46                     | 29.53                      | 29.66                             | 46.17                           |
| REAL TIME LBMP                       |                       |                   |                        |                   |                                   |                   |                                   |                           |                            |                                   |                                 |
| Unweighted Price *                   | 37.45                 | 24.83             | 21.10                  | 27.48             | 26.11                             | 26.99             | 28.76                             | 28.96                     | 29.06                      | 29.98                             | 36.70                           |
| Standard Deviation                   | 69.15                 | 24.92             | 20.62                  | 30.41             | 25.57                             | 25.95             | 28.54                             | 28.99                     | 29.10                      | 29.43                             | 47.38                           |
|                                      |                       |                   |                        |                   |                                   |                   |                                   |                           |                            |                                   |                                 |

|                    | ONTARIO<br>IESO<br>Zone O | HYDRO<br>QUEBEC<br>(Wheel)<br>Zone M | HYDRO<br>QUEBEC<br>(Import/Export)<br>Zone M | PJM<br>Zone P | NEW<br>ENGLAND<br>Zone N | CROSS<br>SOUND<br>CABLE<br><u>Controllable</u><br>Line | NORTHPORT-<br>NORWALK<br><u>Controllable</u><br><u>Line</u> | NEPTUNE<br><u>Controllable</u><br>Line | LINDEN VFT<br><u>Controllable</u><br>Line | HUDSON<br><u>Controllable</u><br><u>Line</u> | Dennison<br><u>Controllable</u><br>Line |
|--------------------|---------------------------|--------------------------------------|----------------------------------------------|---------------|--------------------------|--------------------------------------------------------|-------------------------------------------------------------|----------------------------------------|-------------------------------------------|----------------------------------------------|-----------------------------------------|
| DAY AHEAD LBMP     | 20110-0                   |                                      | Zone M                                       |               | Zonen                    | Line                                                   | Line                                                        | Line                                   | Line                                      |                                              |                                         |
| Unweighted Price * | 21.82                     | 23.58                                | 23.53                                        | 28.41         | 27.38                    | 34.83                                                  | 30.15                                                       | 34.80                                  | 29.56                                     | 30.33                                        | 19.80                                   |
| Standard Deviation | 8.29                      | 9.24                                 | 9.14                                         | 13.48         | 11.57                    | 17.89                                                  | 9.85                                                        | 17.81                                  | 12.61                                     | 14.71                                        | 7.81                                    |
| RTC LBMP           |                           |                                      |                                              |               |                          |                                                        |                                                             |                                        |                                           |                                              |                                         |
| Unweighted Price * | 16.71                     | 23.25                                | 23.25                                        | 36.21         | 27.06                    | 33.49                                                  | 32.87                                                       | 33.57                                  | 28.88                                     | 29.34                                        | 20.52                                   |
| Standard Deviation | 26.01                     | 25.11                                | 25.11                                        | 59.03         | 27.10                    | 44.56                                                  | 44.16                                                       | 44.68                                  | 28.41                                     | 28.97                                        | 27.04                                   |
| REAL TIME LBMP     |                           |                                      |                                              |               |                          |                                                        |                                                             |                                        |                                           |                                              |                                         |
| Unweighted Price * | 21.70                     | 22.84                                | 22.84                                        | 31.90         | 26.54                    | 35.84                                                  | 30.80                                                       | 35.28                                  | 28.91                                     | 29.28                                        | 20.96                                   |
| Standard Deviation | 19.69                     | 21.57                                | 21.57                                        | 53.57         | 24.73                    | 47.05                                                  | 51.42                                                       | 45.82                                  | 25.75                                     | 26.42                                        | 20.12                                   |