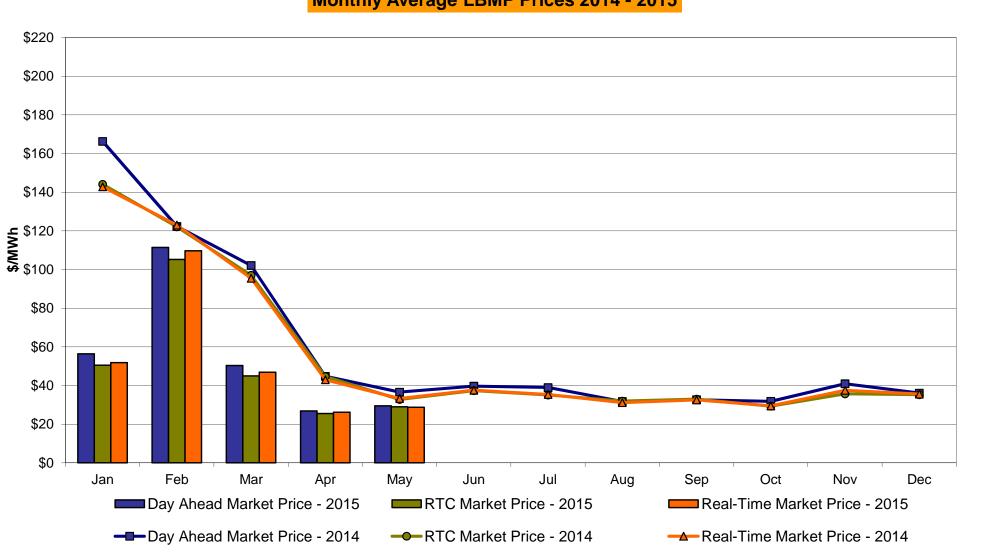

## Hudson Valley Zone G Monthly Average LBMP Prices 2014 - 2015

Market Mitigation and Analysis Prepared:6/2/2015 4:21 PM

Market Mitigation and Analysis Prepared:6/2/2015 4:22 PM

Market Mitigation and Analysis Prepared:6/2/2015 4:22 PM