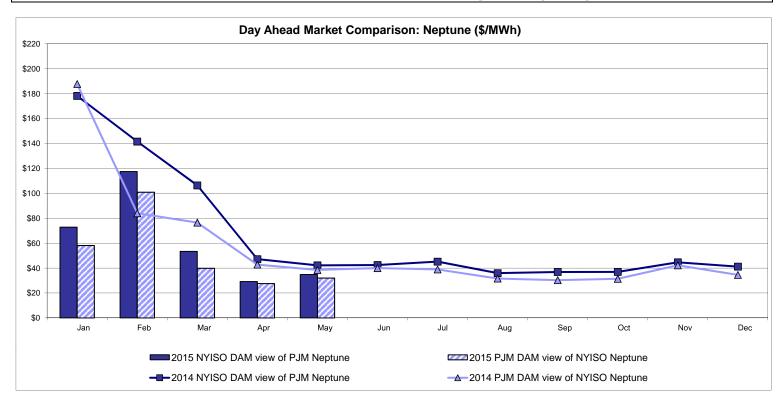

#### Market Mitigation and Analysis Prepared: 6/2/2015 4:16 PM

## **External Comparison Ontario IESO**



Notes: Exchange factor used for May 2015 was 0.821288 to US HOEP: Hourly Ontario Energy Price Pre-Dispatch: Projected Energy Price



## External Controllable Line: Cross Sound Cable (New England)



Note:

ISO-NE Forecast is an advisory posting @ 18:00 day before.

The DAM and R/T prices at the Shorham 13899 interface are used for ISO-NE.

The DAM and R/T prices at the CSC interface are used for NYISO.



## External Controllable Line: Northport - Norwalk (New England)



#### Note:

ISO-NE Forecast is an advisory posting @ 18:00 day before.

The DAM and R/T prices at the Northport 138 interface are used for ISO-NE.

The DAM and R/T prices at the 1385 interface are used for NYISO.



## External Controllable Line: Neptune (PJM)



## **External Comparison Hydro-Quebec**





Note:

Hydro-Quebec Prices are unavailable.



## External Controllable Line: Linden VFT (PJM)





## External Controllable Line: Hudson (PJM)



#### **NYISO Real Time Price Correction Statistics**

| 2015<br>Hour Corrections