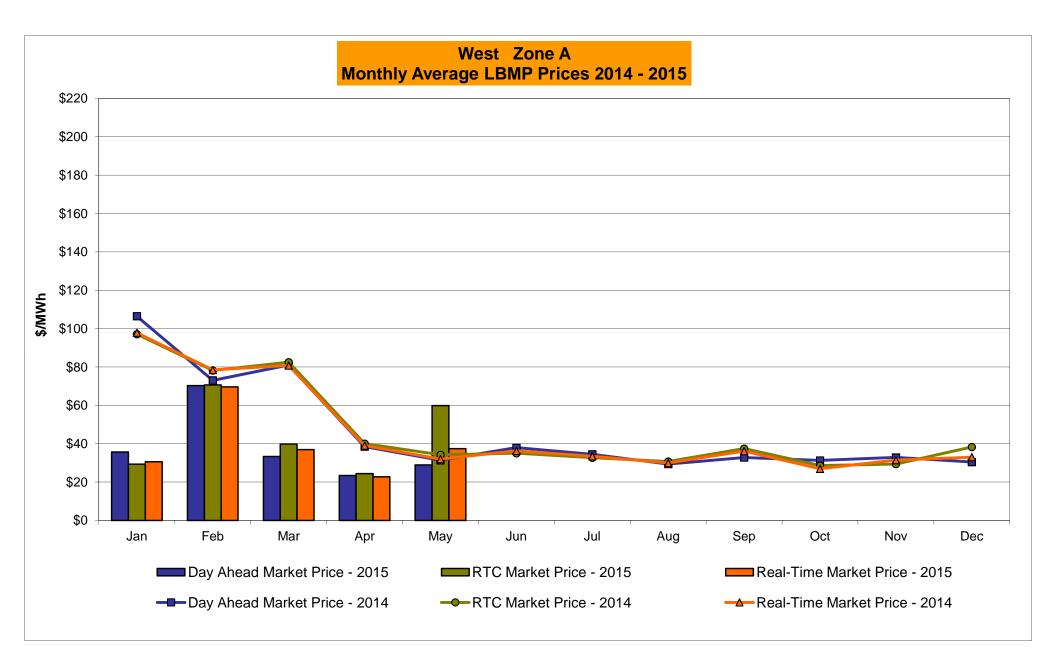

#### May 2015 Zonal LBMP Statistics for NYISO (\$/MWh)

|                                      | WEST<br><u>Zone A</u> | GENESEE<br>Zone B | NORTH<br><u>Zone D</u> | CENTRAL<br>Zone C | MOHAWK<br>VALLEY<br><u>Zone E</u> | CAPITAL<br>Zone F | HUDSON<br>VALLEY<br><u>Zone G</u> | MILLWOOD<br><u>Zone H</u> | DUNWOODIE<br><u>Zone I</u> | NEW YORK<br>CITY<br><u>Zone J</u> | LONG<br>ISLAND<br><u>Zone K</u> |
|--------------------------------------|-----------------------|-------------------|------------------------|-------------------|-----------------------------------|-------------------|-----------------------------------|---------------------------|----------------------------|-----------------------------------|---------------------------------|
| DAY AHEAD LBMP<br>Unweighted Price * | 28.91                 | 24.19             | 20.42                  | 25.66             | 25.35                             | 26.23             | 29.47                             | 29.94                     | 29.99                      | 30.35                             | 35.24                           |
| 0                                    |                       | -                 | -                      |                   |                                   |                   | -                                 |                           |                            |                                   |                                 |
| Standard Deviation                   | 15.98                 | 10.45             | 7.56                   | 11.39             | 10.64                             | 10.89             | 13.94                             | 14.62                     | 14.68                      | 14.63                             | 17.93                           |
| RTC LBMP                             |                       |                   |                        |                   |                                   |                   |                                   |                           |                            |                                   |                                 |
| Unweighted Price *                   | 59.82                 | 25.43             | 21.33                  | 29.61             | 26.48                             | 27.24             | 28.99                             | 29.18                     | 29.27                      | 30.00                             | 35.22                           |
| Standard Deviation                   | 116.60                | 26.39             | 24.78                  | 32.67             | 26.88                             | 26.77             | 29.14                             | 29.46                     | 29.53                      | 29.66                             | 46.17                           |
| REAL TIME LBMP                       |                       |                   |                        |                   |                                   |                   |                                   |                           |                            |                                   |                                 |
| Unweighted Price *                   | 37.45                 | 24.83             | 21.10                  | 27.48             | 26.11                             | 26.99             | 28.76                             | 28.96                     | 29.06                      | 29.98                             | 36.70                           |
| Standard Deviation                   | 69.15                 | 24.92             | 20.62                  | 30.41             | 25.57                             | 25.95             | 28.54                             | 28.99                     | 29.10                      | 29.43                             | 47.38                           |
|                                      |                       |                   |                        |                   |                                   |                   |                                   |                           |                            |                                   |                                 |

\* Straight LBMP averages

Market Mitigation and Analysis Prepared: 6/2/2015 4:21 PM