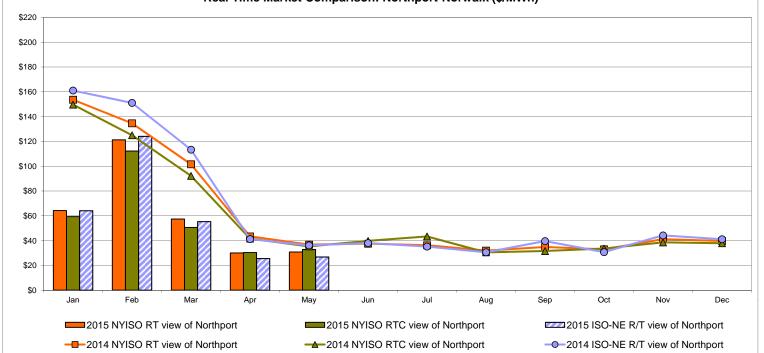

## External Controllable Line: Northport - Norwalk (New England)

#### Note:

ISO-NE Forecast is an advisory posting @ 18:00 day before.

The DAM and R/T prices at the Northport 138 interface are used for ISO-NE.

The DAM and R/T prices at the 1385 interface are used for NYISO.